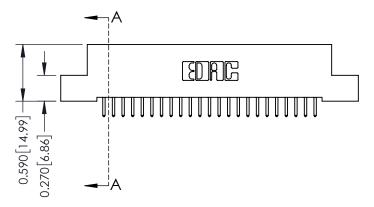

## \_\_\_\_0.240[6.10] Point of Contact 0.410[10.41] SECTION A-A

## **See Accompanying Pages for:**

- **Contact Bend Details**
- **Mounting Options**

342 / 392 Card Edge Connector Part Number: 342-046-521-208

YOUR CONNECTION TO QUALITY & SERVICE

342 ENG MASTER J.LEE DATE: OCT. 06/09 SHEET 1 OF 3