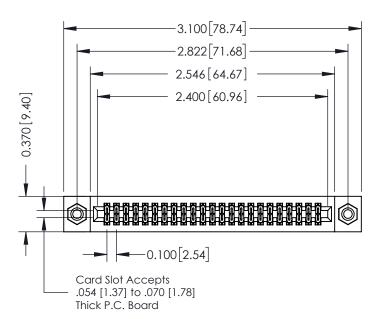

## **Mounting Option**

08-#4-40 Unified Threaded Inserts

## **Contact Detail**

521-P.C. Tail .025 Sq.(0.64 Sq.) - Tail LG=.160(4.06) .100 [2.54] Contact Spacing x .200 [5.08] Row Spacing

## **See Accompanying Pages for:**

- **Contact Bend Details**
- **Mounting Options**

342 / 392 Card Edge Connector Part Number: 342-046-521-208

YOUR CONNECTION TO QUALITY & SERVICE

342 ENG MASTER J.LEE DATE: OCT. 06/09 SHEET 1 OF 3