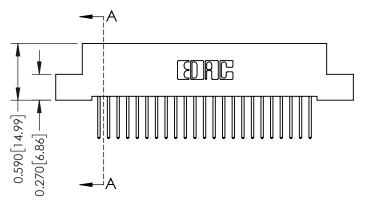

342 Assembly

THIS IS A C.A.D. GENERATED DRAWING DO NOT MAKE MANUAL REVISIONS TO MASTER. ISSUE NUMBER

ORIGINAL

1

| 342 / 392 Series Card Edge Connector<br>Contact Bend Detail |                                                                                                                                     | ACAD REFERENCE NO. 342 ENG MASTER |             |                  |        |
|-------------------------------------------------------------|-------------------------------------------------------------------------------------------------------------------------------------|-----------------------------------|-------------|------------------|--------|
|                                                             |                                                                                                                                     | DRAWN:                            | J.LEE       | DATE: OCT. 06/09 |        |
|                                                             |                                                                                                                                     | CHECKED:                          |             | DATE:            |        |
| EDAC INC                                                    | ARE THE PROPERTY OF EDAC INC., AND SHALL NOT BE REPRODUCED, OR COPIED OR USED AS THE BASIS FOR THE MANUFACTURE OR SALE OF APPARATUS | SCALE:                            | NTS         | SHEET :          | 2 OF 3 |
| TORONTO, ONTARIO                                            |                                                                                                                                     | DRAWING                           | NUMBER      |                  | ISSUE  |
| YOUR CONNECTION TO QUALITY & SERVICE                        |                                                                                                                                     | 3                                 | 42 Assembly |                  | 1      |