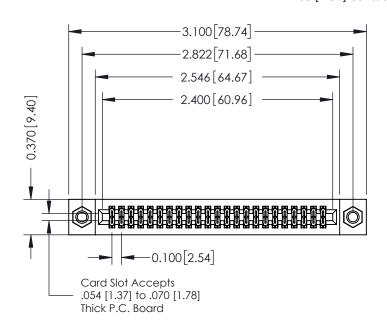

## **See Accompanying Pages for:**

- **Contact Bend Details**
- **Mounting Options**

342 / 392 Card Edge Connector Part Number: 342-046-523-207

YOUR CONNECTION TO QUALITY & SERVICE

| ACAD REFERENCE NO. 342 ENG MASTER |                  |  |  |  |
|-----------------------------------|------------------|--|--|--|
| DRAWN: J.LEE                      | DATE: OCT. 06/09 |  |  |  |
| CHECKED:                          | DATE:            |  |  |  |
| SCALE: NTS                        | SHEET 1 OF 3     |  |  |  |
| DRAWING NUMBER                    | ISSUE            |  |  |  |