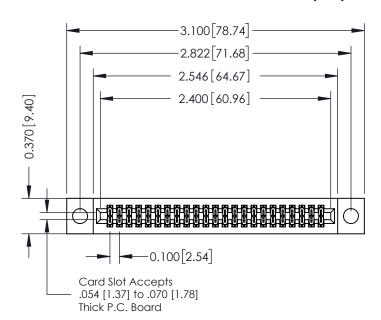

## **See Accompanying Pages for:**

- **Contact Bend Details**
- **Mounting Options**

| 342 / 392 Card Edge Connector |
|-------------------------------|
| Part Number: 342-046-555-204  |

342 ENG MASTER DATE: OCT. 06/09 J.LEE NTS SHEET 1 OF 3