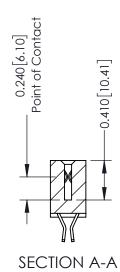

**Mounting Option** 

04-.156 (3.96) Dia. Mounting Holes

**Contact Detail** 

555-Extender Board Bend (Code 500 Contacts) .100 [2.54] Contact Spacing x .200 [5.08] Row Spacing

342 Assembly

THIS IS A C.A.D. GENERATED DRAWING DO NOT MAKE MANUAL REVISIONS TO MASTER. ISSUE NUMBER

ORIGINAL

1

| 342 / 392 Series Card Edge Connector<br>Contact Bend Detail |                                                                                                                                     | ACAD REFERENCE NO. 342 ENG MASTER |             |          |          |
|-------------------------------------------------------------|-------------------------------------------------------------------------------------------------------------------------------------|-----------------------------------|-------------|----------|----------|
|                                                             |                                                                                                                                     | DRAWN:                            | J.LEE       | DATE: OC | T. 06/09 |
|                                                             |                                                                                                                                     | CHECKED:                          |             | DATE:    |          |
| EDAC INC                                                    | ARE THE PROPERTY OF EDAC INC.,AND — SHALL NOT BE REPRODUCED,OR COPIED OR USED AS THE BASIS FOR THE MANUFACTURE OR SALE OF APPARATUS | SCALE:                            | NTS         | SHEET :  | 2 OF 3   |
| TORONTO, ONTARIO                                            |                                                                                                                                     | DRAWING                           | NUMBER      |          | ISSUE    |
| YOUR CONNECTION TO QUALITY & SERVICE                        |                                                                                                                                     | 3                                 | 42 Assembly |          | 1        |