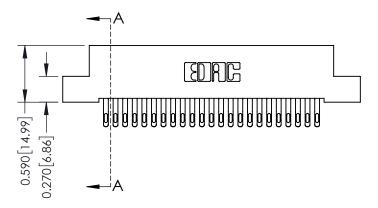

## **See Accompanying Pages for:**

- **Contact Bend Details**
- **Mounting Options**

| 342 / 392 Card Edge Connector |
|-------------------------------|
| Part Number: 342-046-555-204  |

342 ENG MASTER DATE: OCT. 06/09 J.LEE NTS SHEET 1 OF 3