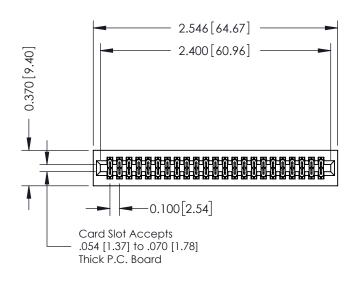

## **See Accompanying Pages for:**

- **Contact Bend Details**
- **Mounting Options**

342 / 392 Card Edge Connector Part Number: 342-046-560-201

YOUR CONNECTION TO QUALITY & SERVICE

342 ENG MASTER DATE: OCT. 06/09 J.LEE SHEET 1 OF 3