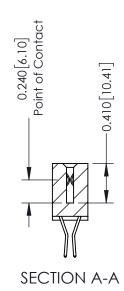

342 Assembly

THIS IS A C.A.D. GENERATED DRAWING DO NOT MAKE MANUAL REVISIONS TO MASTER. ISSUE NUMBER

ORIGINAL

1

| 342 / 392 Series Card Edge Connector<br>Contact Bend Detail |                                                                                                                                                                                                  | ACAD REFERENCE NO. 342 ENG MASTER |             |                  |        |
|-------------------------------------------------------------|--------------------------------------------------------------------------------------------------------------------------------------------------------------------------------------------------|-----------------------------------|-------------|------------------|--------|
|                                                             |                                                                                                                                                                                                  | DRAWN:                            | J.LEE       | DATE: OCT. 06/09 |        |
|                                                             |                                                                                                                                                                                                  | CHECKED:                          |             | DATE:            |        |
| TORONTO, ONTARIO                                            | THESE DRAWINGS AND SPECIFICATIONS ARE THE PROPERTY OF EDAC INC. AND SHALL NOT BE REPRODUCED, OR COPIED OR USED AS THE BASIS FOR THE MANUFACTURE OR SALE OF APPARATUS WITHOUT WRITTEN PERMISSION. | SCALE:                            | NTS         | SHEET :          | 2 OF 3 |
|                                                             |                                                                                                                                                                                                  | DRAWING                           | NUMBER      |                  | ISSUE  |
| YOUR CONNECTION TO QUALITY & SERVICE                        |                                                                                                                                                                                                  | 3                                 | 42 Assembly |                  | 1      |