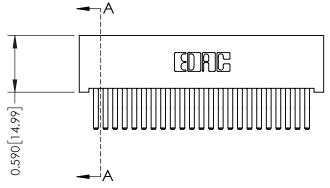

## **See Accompanying Pages for:**

- **Contact Bend Details**
- **Mounting Options**

342 / 392 Card Edge Connector Part Number: 342-046-560-201

YOUR CONNECTION TO QUALITY & SERVICE

342 ENG MASTER DATE: OCT. 06/09 J.LEE SHEET 1 OF 3