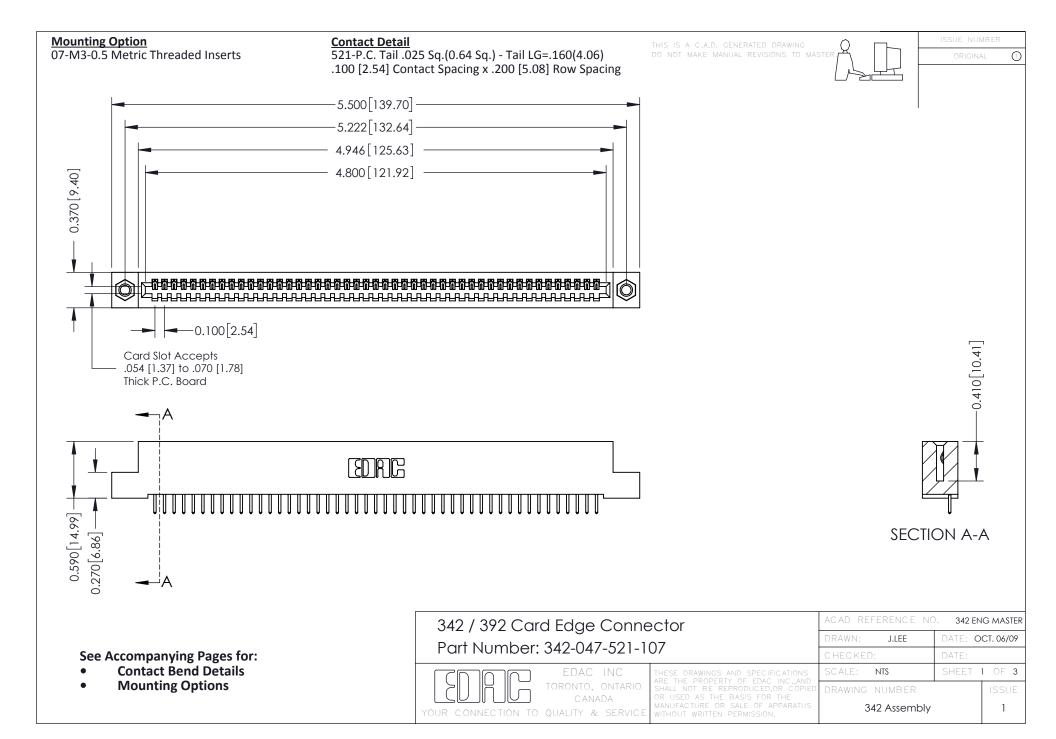

THIS IS A C.A.D. GENERATED DRAWING DO NOT MAKE MANUAL REVISIONS TO MASTER. ISSUE NUMBER

ORIGINAL

1



| 342 / 392 Series Card Edge Connector<br>Contact Bend Detail |                                                                                                                                                                                                  | ACAD REFERENCE NO. 342 ENG MASTER |             |                  |        |
|-------------------------------------------------------------|--------------------------------------------------------------------------------------------------------------------------------------------------------------------------------------------------|-----------------------------------|-------------|------------------|--------|
|