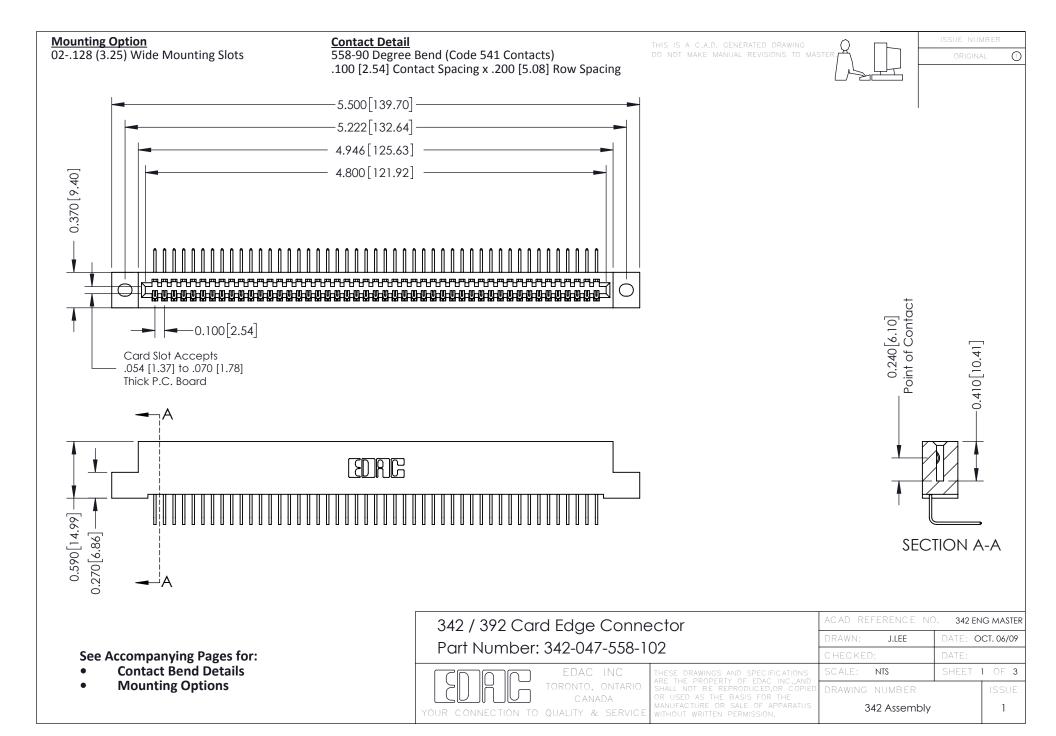

THIS IS A C.A.D. GENERATED DRAWING DO NOT MAKE MANUAL REVISIONS TO MASTER. ISSUE NUMBER

ORIGINAL

1



| 342 / 392 Series Card Edge Connector<br>Contact Bend Detail |                                                                                                                                                                                                  | ACAD REFERENCE NO. 342 ENG MASTER |             |                  |        |
|-------------------------------------------------------------|--------------------------------------------------------------------------------------------------------------------------------------------------------------------------------------------------|-----------------------------------|-------------|------------------|--------|
|