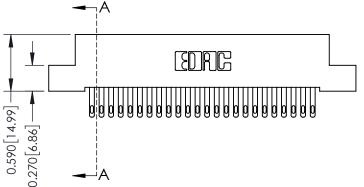

## **Contact Detail**

500-Wire Hole .050x.025(1.27x0.64) - Tail LG=.270(6.86) .100 [2.54] Contact Spacing x .200 [5.08] Row Spacing