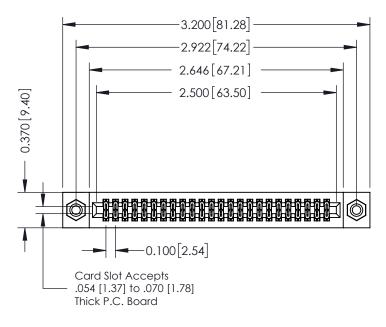

## **See Accompanying Pages for:**

- **Contact Bend Details**
- **Mounting Options**

342 / 392 Card Edge Connector Part Number: 342-048-500-208

YOUR CONNECTION TO QUALITY & SERVICE

342 ENG MASTER J.LEE DATE: OCT. 06/09 SHEET 1 OF 3

342 Assembly

THIS IS A C.A.D. GENERATED DRAWING DO NOT MAKE MANUAL REVISIONS TO MASTER. ISSUE NUMBER

ORIGINAL

1

| 342 / 392 Series Card Edge Connector<br>Contact Bend Detail |                                                                                                                                                                                                  | ACAD REFERENCE NO. 342 ENG MASTER |             |                  |        |
|-------------------------------------------------------------|--------------------------------------------------------------------------------------------------------------------------------------------------------------------------------------------------|-----------------------------------|-------------|------------------|--------|
|                                                             |                                                                                                                                                                                                  | DRAWN:                            | J.LEE       | DATE: OCT. 06/09 |        |
|                                                             |                                                                                                                                                                                                  | CHECKED:                          |             | DATE:            |        |
| TORONTO, ONTARIO                                            | THESE DRAWINGS AND SPECIFICATIONS ARE THE PROPERTY OF EDAC INC. AND SHALL NOT BE REPRODUCED, OR COPIED OR USED AS THE BASIS FOR THE MANUFACTURE OR SALE OF APPARATUS WITHOUT WRITTEN PERMISSION. | SCALE:                            | NTS         | SHEET :          | 2 OF 3 |
|                                                             |                                                                                                                                                                                                  | DRAWING                           | NUMBER      |                  | ISSUE  |
| YOUR CONNECTION TO QUALITY & SERVICE                        |                                                                                                                                                                                                  | 3                                 | 42 Assembly |                  | 1      |