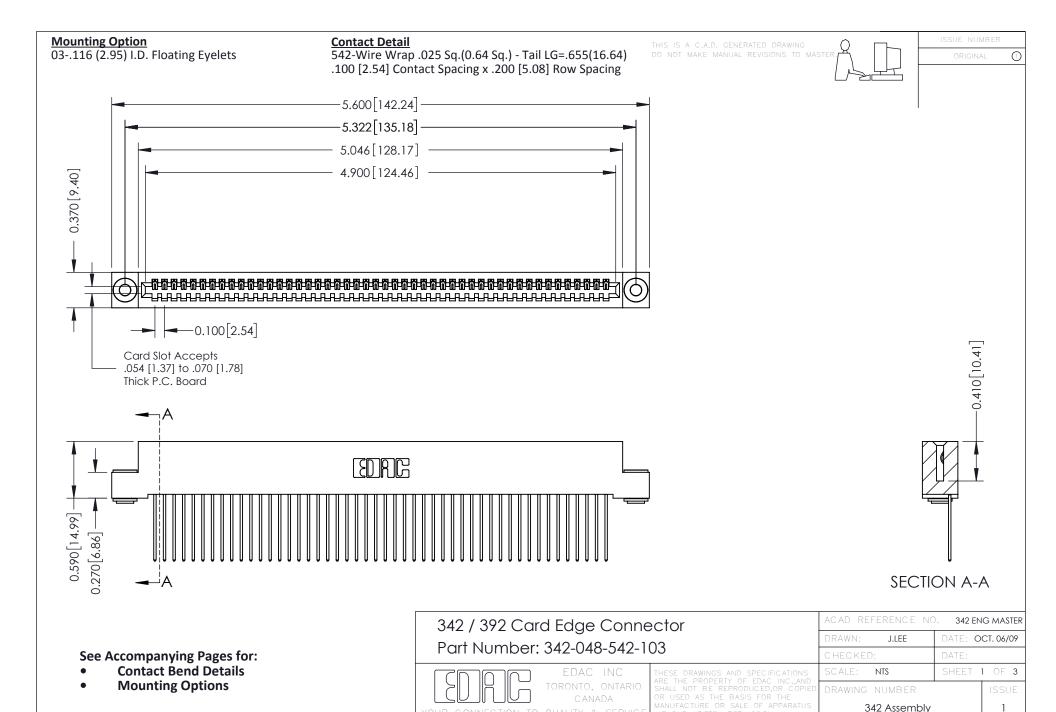

YOUR CONNECTION TO QUALITY & SERVICE

THIS IS A C.A.D. GENERATED DRAWING DO NOT MAKE MANUAL REVISIONS TO MASTER. ISSUE NUMBER

ORIGINAL

1



| 342 / 392 Series Card Edge Connector<br>Contact Bend Detail |                                                                                                                                                                                                  | ACAD REFERENCE NO. 342 ENG MASTER |             |                  |        |
|-------------------------------------------------------------|--------------------------------------------------------------------------------------------------------------------------------------------------------------------------------------------------|-----------------------------------|-------------|-----------