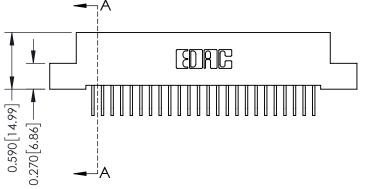

## **Mounting Option**

08-#4-40 Unified Threaded Inserts

## **See Accompanying Pages for:**

- **Contact Bend Details**
- **Mounting Options**

342 / 392 Card Edge Connector Part Number: 342-048-558-208

YOUR CONNECTION TO QUALITY & SERVICE

342 ENG MASTER J.LEE DATE: OCT. 06/09 SHEET 1 OF 3 NTS