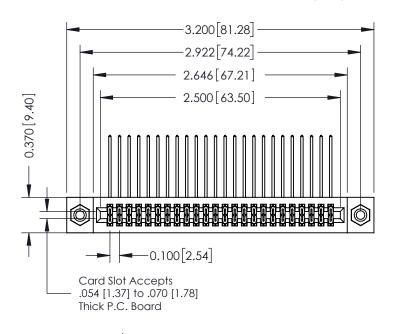

## **See Accompanying Pages for:**

- **Contact Bend Details**
- **Mounting Options**

342 / 392 Card Edge Connector Part Number: 342-048-558-208

YOUR CONNECTION TO QUALITY & SERVICE

342 ENG MASTER J.LEE DATE: OCT. 06/09 SHEET 1 OF 3 NTS