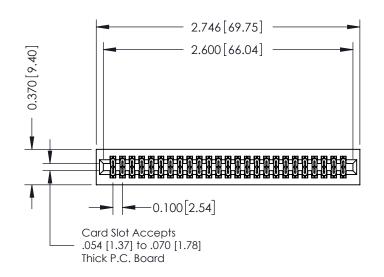

## **See Accompanying Pages for:**

- **Contact Bend Details**
- **Mounting Options**

| 342 / 392 Card Edge Connector |
|-------------------------------|
| Part Number: 342-050-520-201  |

|   | ACAD REFERENCE NO | 342 ENG MASTER   |  |  |  |
|---|-------------------|------------------|--|--|--|
|   | DRAWN: J.LEE      | DATE: OCT. 06/09 |  |  |  |
|   | CHECKED:          | DATE:            |  |  |  |
|   | SCALE: NTS        | SHEET 1 OF 3     |  |  |  |
| ) | DRAWING NUMBER    | ISSUE            |  |  |  |