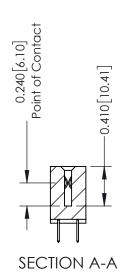

342 Assembly

THIS IS A C.A.D. GENERATED DRAWING DO NOT MAKE MANUAL REVISIONS TO MASTER. ISSUE NUMBER

ORIGINAL

1

| 342 / 392 Series Card Edge Connector<br>Contact Bend Detail |                                                                                                                                                                                                      | ACAD REFERENCE NO. 342 ENG MASTER |             |                  |        |
|-------------------------------------------------------------|------------------------------------------------------------------------------------------------------------------------------------------------------------------------------------------------------|-----------------------------------|-------------|------------------|--------|
|                                                             |                                                                                                                                                                                                      | DRAWN:                            | J.LEE       | DATE: OCT. 06/09 |        |
|                                                             |                                                                                                                                                                                                      | CHECKED:                          |             | DATE:            |        |
|                                                             | THESE DRAWINGS AND SPECIFICATIONS                                                                                                                                                                    | SCALE:                            | NTS         | SHEET :          | 2 OF 3 |
| TORONTO, ONTARIO                                            | TORONTO, ONTARIO CANADA  NECTION TO QUALITY & SERVICE  TORONTO, ONTARIO SHALL NOT BE REPRODUCED, OR COPIED OR USED AS THE BASIS FOR THE MANUFACTURE OR SALE OF APPARATUS WITHOUT WRITTEN PERMISSION. | DRAWING                           | NUMBER      |                  | ISSUE  |
|                                                             |                                                                                                                                                                                                      | 3                                 | 42 Assembly |                  | 1      |