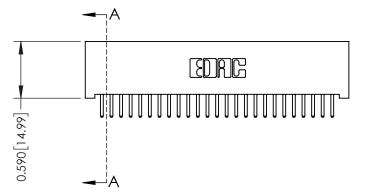

THIS IS A C.A.D. GENERATED DRAWING DO NOT MAKE MANUAL REVISIONS TO MASTER

ISSUE NUMBER

ORIGINAL

1

| 342 / 392 Card Edge Conne            | ACAD REFERENCE NO. 342 ENG MASTER                             |                |                         |        |
|--------------------------------------|---------------------------------------------------------------|----------------|-------------------------|--------|
|                                      |                                                               | DRAWN: J.LEE   | DATE: <b>OCT. 06/09</b> |        |
| Moorning Ophons                      | CHECKED:                                                      | DATE:          |                         |        |
| EDAC INC                             | OR USED AS THE BASIS FOR THE MANUFACTURE OR SALE OF APPARATUS | SCALE: NTS     | SHEET :                 | 3 OF 3 |
| TORONTO, ONTARIO                     |                                                               | DRAWING NUMBER | •                       | ISSUE  |
| YOUR CONNECTION TO QUALITY & SERVICE |                                                               | 342 Assembly   |                         | 1      |