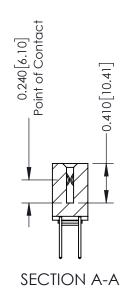

**Mounting Option** 

03-.116 (2.95) I.D. Floating Eyelets

**Contact Detail** 

523-P.C. Tail .025 Sq.(0.64 Sq.) - Tail LG=.400(10.16) .100 [2.54] Contact Spacing x .200 [5.08] Row Spacing

**See Accompanying Pages for:** 

- **Contact Bend Details**
- **Mounting Options**

342 / 392 Card Edge Connector Part Number: 342-050-523-203

YOUR CONNECTION TO QUALITY & SERVICE

342 ENG MASTER DATE: OCT. 06/09 J.LEE SHEET 1 OF 3

342 Assembly