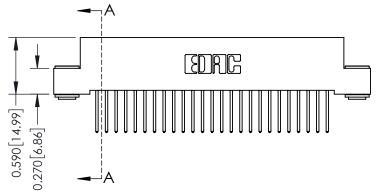

**Mounting Option** 

03-.116 (2.95) I.D. Floating Eyelets

**Contact Detail** 

523-P.C. Tail .025 Sq.(0.64 Sq.) - Tail LG=.400(10.16) .100 [2.54] Contact Spacing x .200 [5.08] Row Spacing

**See Accompanying Pages for:** 

- **Contact Bend Details**
- **Mounting Options**

342 / 392 Card Edge Connector Part Number: 342-050-523-203

YOUR CONNECTION TO QUALITY & SERVICE

342 ENG MASTER DATE: OCT. 06/09 J.LEE SHEET 1 OF 3

342 Assembly