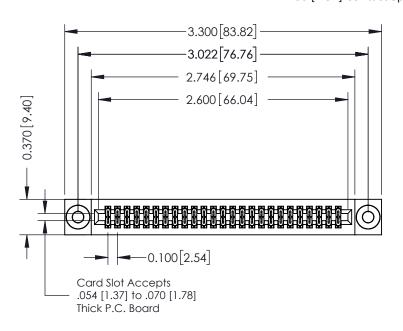

**Mounting Option** 

03-.116 (2.95) I.D. Floating Eyelets

**Contact Detail** 

523-P.C. Tail .025 Sq.(0.64 Sq.) - Tail LG=.400(10.16) .100 [2.54] Contact Spacing x .200 [5.08] Row Spacing

**See Accompanying Pages for:** 

- **Contact Bend Details**
- **Mounting Options**

342 / 392 Card Edge Connector Part Number: 342-050-523-203

YOUR CONNECTION TO QUALITY & SERVICE

342 ENG MASTER DATE: OCT. 06/09 J.LEE SHEET 1 OF 3

342 Assembly