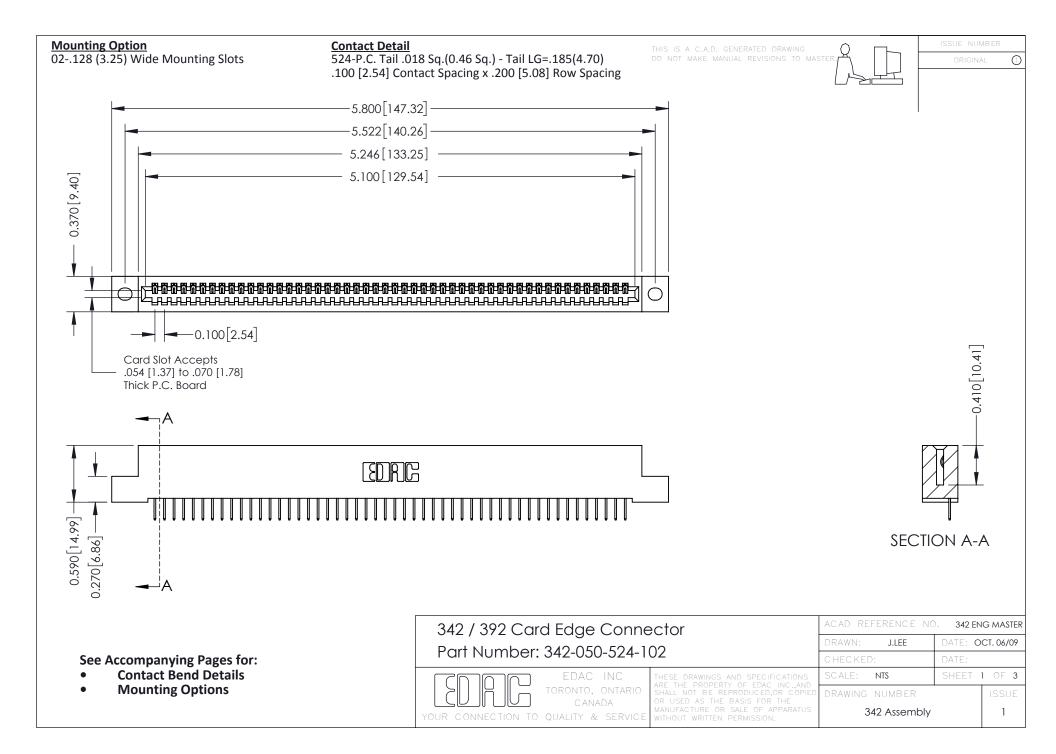

THIS IS A C.A.D. GENERATED DRAWING DO NOT MAKE MANUAL REVISIONS TO MASTER. ISSUE NUMBER

ORIGINAL

1



| 342 / 392 Series Card Edge Connector<br>Contact Bend Detail |                                                                                                                                                                                                  | ACAD REFERENCE NO. 342 ENG MASTER |             |                  |        |
|-------------------------------------------------------------|--------------------------------------------------------------------------------------------------------------------------------------------------------------------------------------------------|-----------------------------------|-------------|------------------|--------|
|