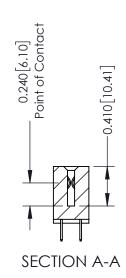

**Mounting Option** 01-No Mounting Lugs

**Contact Detail** 

524-P.C. Tail .018 Sq.(0.46 Sq.) - Tail LG=.185(4.70) .100 [2.54] Contact Spacing x .200 [5.08] Row Spacing