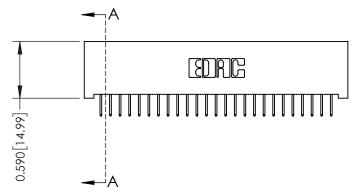

THIS IS A C.A.D. GENERATED DRAWING DO NOT MAKE MANUAL REVISIONS TO MASTER

ISSUE NUMBER

ORIGINAL

1

| 342 / 392 Card Edge Connector<br>Mounting Options |                                                                                                                                   | ACAD REFERENCE NO. 342 ENG MASTER |                         |        |  |  |
|---------------------------------------------------|-----------------------------------------------------------------------------------------------------------------------------------|-----------------------------------|-------------------------|--------|--|--|
|                                                   |                                                                                                                                   | DRAWN: J.LEE                      | DATE: <b>OCT. 06/09</b> |        |  |  |
|                                                   |                                                                                                                                   | CHECKED:                          | DATE:                   |        |  |  |
| EDAC INC                                          | ARE THE PROPERTY OF EDAC INC.,AND SHALL NOT BE REPRODUCED,OR COPIED OR USED AS THE BASIS FOR THE MANUFACTURE OR SALE OF APPARATUS | SCALE: NTS                        | SHEET :                 | 3 OF 3 |  |  |
| TORONTO, ONTARIO                                  |                                                                                                                                   | DRAWING NUMBER                    | •                       | ISSUE  |  |  |
| YOUR CONNECTION TO QUALITY & SERVICE              |                                                                                                                                   | 342 Assembly                      |                         | 1      |  |  |