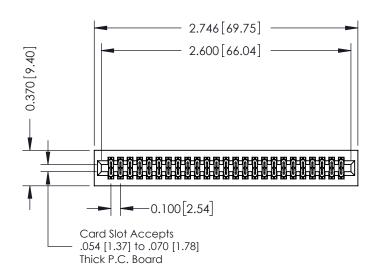

342 ENG MASTER DATE: OCT. 06/09 J.LEE NTS SHEET 1 OF 3

342 Assembly

THIS IS A C.A.D. GENERATED DRAWING DO NOT MAKE MANUAL REVISIONS TO MASTER. ISSUE NUMBER

ORIGINAL

1

| 342 / 392 Series Card Edge Connector<br>Contact Bend Detail |                                                                                                                                     | ACAD REFERENCE NO. 342 ENG MASTER |             |          |          |
|-------------------------------------------------------------|-------------------------------------------------------------------------------------------------------------------------------------|-----------------------------------|-------------|----------|----------|
|                                                             |                                                                                                                                     | DRAWN:                            | J.LEE       | DATE: OC | T. 06/09 |
|                                                             |                                                                                                                                     | CHECKED:                          |             | DATE:    |          |
| EDAC INC                                                    | ARE THE PROPERTY OF EDAC INC.,AND — SHALL NOT BE REPRODUCED,OR COPIED OR USED AS THE BASIS FOR THE MANUFACTURE OR SALE OF APPARATUS | SCALE:                            | NTS         | SHEET :  | 2 OF 3   |
| TORONTO, ONTARIO                                            |                                                                                                                                     | DRAWING                           | NUMBER      |          | ISSUE    |
| YOUR CONNECTION TO QUALITY & SERVICE                        |                                                                                                                                     | 3                                 | 42 Assembly |          | 1        |