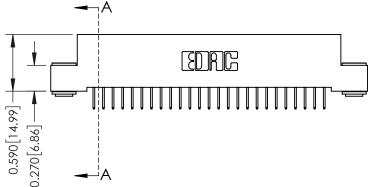

342 Assembly

THIS IS A C.A.D. GENERATED DRAWING DO NOT MAKE MANUAL REVISIONS TO MASTER. ISSUE NUMBER

ORIGINAL

1

| 342 / 392 Series Card Edge Connector<br>Contact Bend Detail |                                                                                                                                   | ACAD REFERENCE NO. 342 ENG MASTER |             |          |          |
|-------------------------------------------------------------|-----------------------------------------------------------------------------------------------------------------------------------|-----------------------------------|-------------|----------|----------|
|                                                             |                                                                                                                                   | DRAWN:                            | J.LEE       | DATE: OC | T. 06/09 |
|                                                             |                                                                                                                                   | CHECKED                           | ):          | DATE:    |          |
| EDAC INC                                                    | ARE THE PROPERTY OF EDAC INC.,AND SHALL NOT BE REPRODUCED,OR COPIED OR USED AS THE BASIS FOR THE MANUFACTURE OR SALE OF APPARATUS | SCALE:                            | NTS         | SHEET :  | 2 OF 3   |
| TORONTO, ONTARIO                                            |                                                                                                                                   | DRAWING                           | NUMBER      |          | ISSUE    |
| YOUR CONNECTION TO QUALITY & SERVICE                        |                                                                                                                                   | 3                                 | 42 Assembly |          | 1        |