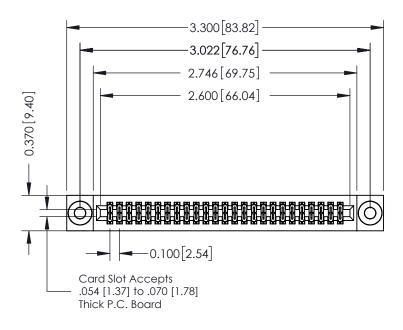

| ACAD REFERENCE NO. 342 ENG MASTER |                  |  |  |  |
|-----------------------------------|------------------|--|--|--|
| DRAWN: J.LEE                      | DATE: OCT. 06/09 |  |  |  |
| CHECKED:                          | DATE:            |  |  |  |
| SCALE: NTS                        | SHEET 1 OF 3     |  |  |  |
| DRAWING NUMBER                    | ISSUE            |  |  |  |

342 Assembly

THIS IS A C.A.D. GENERATED DRAWING DO NOT MAKE MANUAL REVISIONS TO MASTER. ISSUE NUMBER

ORIGINAL

1

| 342 / 392 Series Card Edge Connector<br>Contact Bend Detail |                                                                                                                                   | ACAD REFERENCE NO. 342 ENG MASTER |             |          |          |
|-------------------------------------------------------------|-----------------------------------------------------------------------------------------------------------------------------------|-----------------------------------|-------------|----------|----------|
|                                                             |                                                                                                                                   | DRAWN:                            | J.LEE       | DATE: OC | T. 06/09 |
|                                                             |                                                                                                                                   | CHECKED                           | ):          | DATE:    |          |
| EDAC INC                                                    | ARE THE PROPERTY OF EDAC INC.,AND SHALL NOT BE REPRODUCED,OR COPIED OR USED AS THE BASIS FOR THE MANUFACTURE OR SALE OF APPARATUS | SCALE:                            | NTS         | SHEET :  | 2 OF 3   |
| TORONTO, ONTARIO                                            |                                                                                                                                   | DRAWING                           | NUMBER      |          | ISSUE    |
| YOUR CONNECTION TO QUALITY & SERVICE                        |                                                                                                                                   | 3                                 | 42 Assembly |          | 1        |