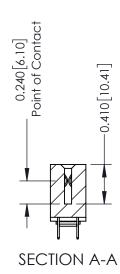

Mounting Option 03-.116 (2.95) I.D. Floating Eyelets

**Contact Detail** 

524-P.C. Tail .018 Sq.(0.46 Sq.) - Tail LG=.185(4.70) .100 [2.54] Contact Spacing x .200 [5.08] Row Spacing