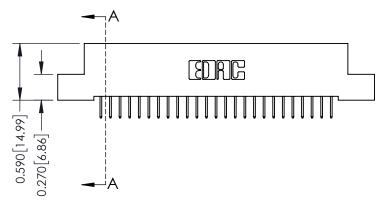

342 ENG MASTER DATE: OCT. 06/09 J.LEE NTS SHEET 1 OF 3

342 Assembly

THIS IS A C.A.D. GENERATED DRAWING DO NOT MAKE MANUAL REVISIONS TO MASTER. ISSUE NUMBER

ORIGINAL

1

| 342 / 392 Series Card Edge Connector<br>Contact Bend Detail |                                                                                                                                   | ACAD REFERENCE NO. 342 ENG MASTER |             |                  |        |
|-------------------------------------------------------------|-----------------------------------------------------------------------------------------------------------------------------------|-----------------------------------|-------------|------------------|--------|
|                                                             |                                                                                                                                   | DRAWN:                            | J.LEE       | DATE: OCT. 06/09 |        |
|                                                             |                                                                                                                                   | CHECKED:                          |             | DATE:            |        |
| EDAC INC                                                    | ARE THE PROPERTY OF EDAC INC.,AND SHALL NOT BE REPRODUCED,OR COPIED OR USED AS THE BASIS FOR THE MANUFACTURE OR SALE OF APPARATUS | SCALE:                            | NTS         | SHEET :          | 2 OF 3 |
| TORONTO, ONTARIO                                            |                                                                                                                                   | DRAWING                           | NUMBER      |                  | ISSUE  |
| YOUR CONNECTION TO QUALITY & SERVICE                        |                                                                                                                                   | 3                                 | 42 Assembly |                  | 1      |