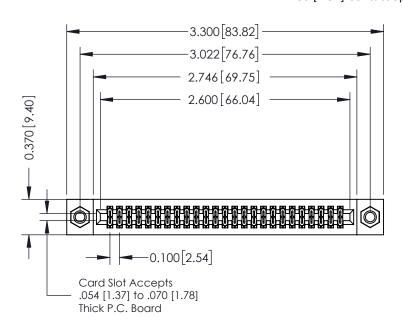

## **See Accompanying Pages for:**

- **Contact Bend Details**
- **Mounting Options**

| 342 / 392 Card Edge Connector |
|-------------------------------|
| Part Number: 342-050-524-207  |

YOUR CONNECTION TO QUALITY & SERVICE

342 ENG MASTER DATE: OCT. 06/09 J.LEE NTS SHEET 1 OF 3

342 Assembly

THIS IS A C.A.D. GENERATED DRAWING DO NOT MAKE MANUAL REVISIONS TO MASTER. ISSUE NUMBER

ORIGINAL

1

| 342 / 392 Series Card Edge Connector<br>Contact Bend Detail |                                                                                                                                   | ACAD REFERENCE NO. 342 ENG MASTER |             |                  |        |
|-------------------------------------------------------------|-----------------------------------------------------------------------------------------------------------------------------------|-----------------------------------|-------------|------------------|--------|
|                                                             |                                                                                                                                   | DRAWN:                            | J.LEE       | DATE: OCT. 06/09 |        |
|                                                             |                                                                                                                                   | CHECKED:                          |             | DATE:            |        |
| EDAC INC                                                    | ARE THE PROPERTY OF EDAC INC.,AND SHALL NOT BE REPRODUCED,OR COPIED OR USED AS THE BASIS FOR THE MANUFACTURE OR SALE OF APPARATUS | SCALE:                            | NTS         | SHEET :          | 2 OF 3 |
| TORONTO, ONTARIO                                            |                                                                                                                                   | DRAWING                           | NUMBER      |                  | ISSUE  |
| YOUR CONNECTION TO QUALITY & SERVICE                        |                                                                                                                                   | 3                                 | 42 Assembly |                  | 1      |