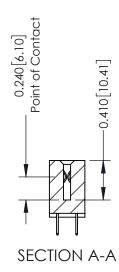

## **Contact Detail**

524-P.C. Tail .018 Sq.(0.46 Sq.) - Tail LG=.185(4.70) .100 [2.54] Contact Spacing x .200 [5.08] Row Spacing