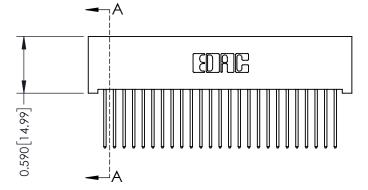

540-Wire Wrap .025 Sq.(0.64 Sq.) - Tail LG=.570(14.48) .100 [2.54] Contact Spacing x .200 [5.08] Row Spacing

## **See Accompanying Pages for:**

- **Contact Bend Details**
- **Mounting Options**

| 342 / 392 Card Edge Connector |
|-------------------------------|
| Part Number: 342-050-540-201  |

WITHOUT WRITTEN PERMISSION.