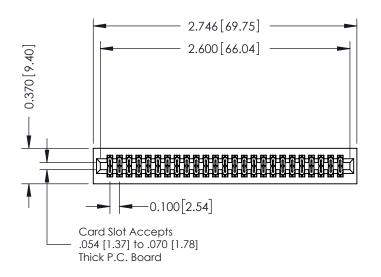

## **See Accompanying Pages for:**

- **Contact Bend Details**
- **Mounting Options**

| 342 / 392 Card Edge Connector |
|-------------------------------|
| Part Number: 342-050-540-201  |

WITHOUT WRITTEN PERMISSION.

| ACAD REFERENCE NO. 342 ENG MASTER |                  |  |  |  |
|-----------------------------------|------------------|--|--|--|
| DRAWN: J.LEE                      | DATE: OCT. 06/09 |  |  |  |
| CHECKED:                          | DATE:            |  |  |  |
| SCALE: NTS                        | SHEET 1 OF 3     |  |  |  |
| DRAWING NUMBER                    | ISSUE            |  |  |  |