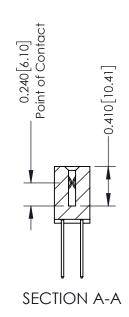

342 Assembly

THIS IS A C.A.D. GENERATED DRAWING DO NOT MAKE MANUAL REVISIONS TO MASTER. ISSUE NUMBER

ORIGINAL

1

| 342 / 392 Series Card Edge Connector<br>Contact Bend Detail |                                                                                                                                   | ACAD REFERENCE NO. 342 ENG MASTER |             |                  |        |
|-------------------------------------------------------------|-----------------------------------------------------------------------------------------------------------------------------------|-----------------------------------|-------------|------------------|--------|
|                                                             |                                                                                                                                   | DRAWN:                            | J.LEE       | DATE: OCT. 06/09 |        |
|                                                             |                                                                                                                                   | CHECKED:                          |             | DATE:            |        |
| EDAC INC                                                    | ARE THE PROPERTY OF EDAC INC.,AND SHALL NOT BE REPRODUCED,OR COPIED OR USED AS THE BASIS FOR THE MANUFACTURE OR SALE OF APPARATUS | SCALE:                            | NTS         | SHEET :          | 2 OF 3 |
| TORONTO, ONTARIO                                            |                                                                                                                                   | DRAWING                           | NUMBER      |                  | ISSUE  |
| YOUR CONNECTION TO QUALITY & SERVICE                        |                                                                                                                                   | 3                                 | 42 Assembly |                  | 1      |