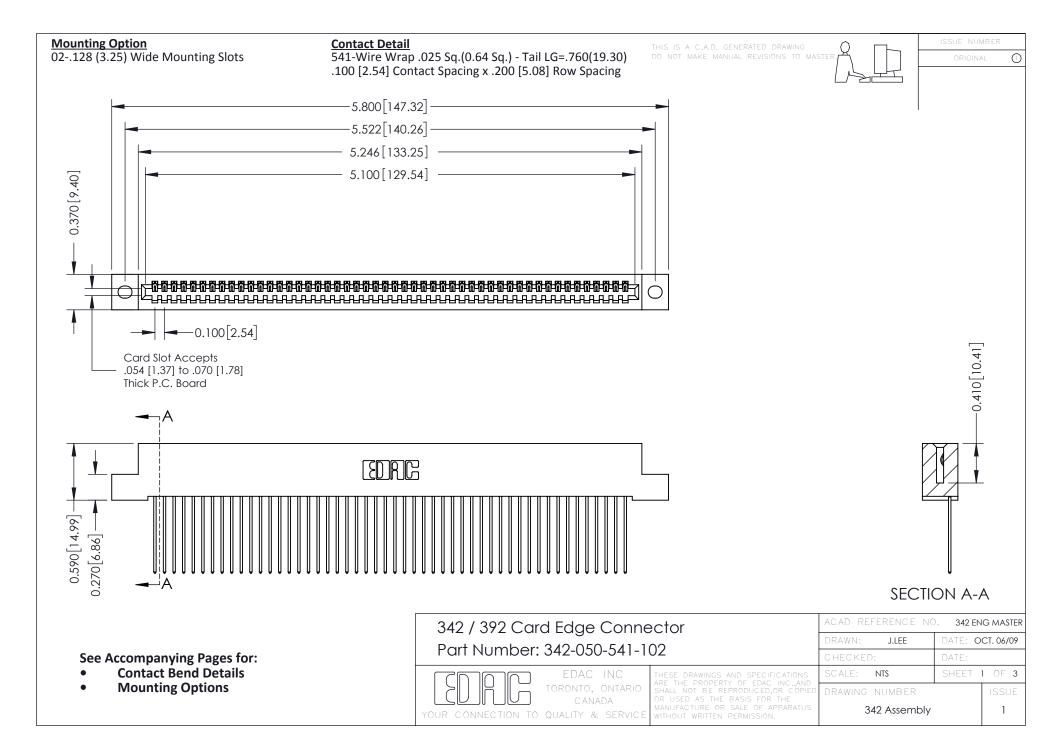

THIS IS A C.A.D. GENERATED DRAWING DO NOT MAKE MANUAL REVISIONS TO MASTER. ISSUE NUMBER

ORIGINAL

1



| 342 / 392 Series Card Edge Connector<br>Contact Bend Detail |                                                                                                                                                                                                  | ACAD REFERENCE NO. 342 ENG MASTER |             |                  |        |
|-------------------------------------------------------------|--------------------------------------------------------------------------------------------------------------------------------------------------------------------------------------------------|-----------------------------------|-------------|------------------|--------|
|