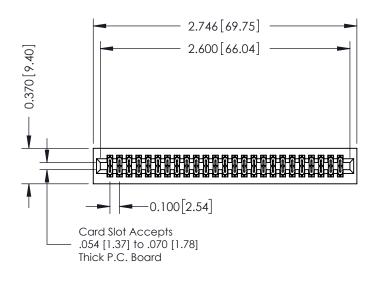

542-Wire Wrap .025 Sq.(0.64 Sq.) - Tail LG=.655(16.64) .100 [2.54] Contact Spacing x .200 [5.08] Row Spacing

## **See Accompanying Pages for:**

- **Contact Bend Details**
- **Mounting Options**

342 / 392 Card Edge Connector Part Number: 342-050-542-201

YOUR CONNECTION TO QUALITY & SERVICE

342 ENG MASTER J.LEE DATE: OCT. 06/09 SHEET 1 OF 3