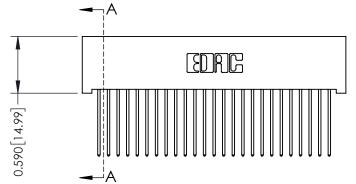

## **See Accompanying Pages for:**

- **Contact Bend Details**
- **Mounting Options**

342 / 392 Card Edge Connector Part Number: 342-050-542-201

YOUR CONNECTION TO QUALITY & SERVICE

342 ENG MASTER J.LEE DATE: OCT. 06/09 SHEET 1 OF 3