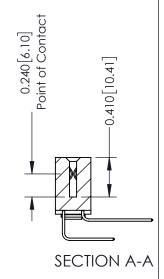

Mounting Option 03-.116 (2.95) I.D. Floating Eyelets

**Contact Detail** 

558-90 Degree Bend (Code 541 Contacts) .100 [2.54] Contact Spacing x .200 [5.08] Row Spacing

342 Assembly

THIS IS A C.A.D. GENERATED DRAWING DO NOT MAKE MANUAL REVISIONS TO MASTER. ISSUE NUMBER

ORIGINAL

1

| Contact Bend Detail                  |                                                                   | ACAD REFERENCE NO. 342 ENG MASTER |             |                  |        |
|--------------------------------------|-------------------------------------------------------------------|-----------------------------------|-------------|------------------|--------|
|                                      |                                                                   | DRAWN:                            | J.LEE       | DATE: OCT. 06/09 |        |
|                                      |                                                                   | CHECKED:                          |             | DATE:            |        |
|                                      | THESE DRAWINGS AND SPECIFICATIONS ARE THE PROPERTY OF EDAC INCAND | SCALE:                            | NTS         | SHEET :          | 2 OF 3 |
| TORONTO, ONTARIO                     | SHALL NOT BE REPRODUCED, OR COPIED  OR USED AS THE BASIS FOR THE  | DRAWING                           | NUMBER      |                  | ISSUE  |
| YOUR CONNECTION TO QUALITY & SERVICE | MANUFACTURE OR SALE OF APPARATUS                                  | 3                                 | 42 Assembly |                  | 1      |