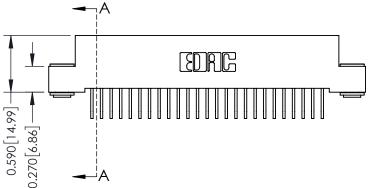

342 Assembly

THIS IS A C.A.D. GENERATED DRAWING DO NOT MAKE MANUAL REVISIONS TO MASTER. ISSUE NUMBER

ORIGINAL

1

| Contact Bend Detail                  |                                                                   | ACAD REFERENCE NO. 342 ENG MASTER |             |                  |        |
|--------------------------------------|-------------------------------------------------------------------|-----------------------------------|-------------|------------------|--------|
|                                      |                                                                   | DRAWN:                            | J.LEE       | DATE: OCT. 06/09 |        |
|                                      |                                                                   | CHECKED:                          |             | DATE:            |        |
|                                      | THESE DRAWINGS AND SPECIFICATIONS ARE THE PROPERTY OF EDAC INCAND | SCALE:                            | NTS         | SHEET :          | 2 OF 3 |
| TORONTO, ONTARIO                     | SHALL NOT BE REPRODUCED, OR COPIED  OR USED AS THE BASIS FOR THE  | DRAWING                           | NUMBER      |                  | ISSUE  |
| YOUR CONNECTION TO QUALITY & SERVICE | MANUFACTURE OR SALE OF APPARATUS                                  | 3                                 | 42 Assembly |                  | 1      |