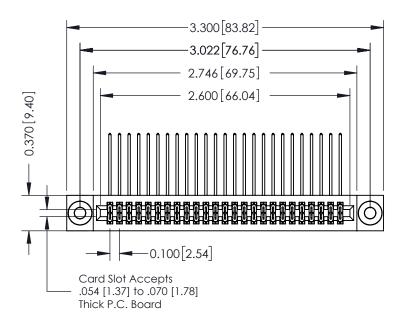

342 Assembly

THIS IS A C.A.D. GENERATED DRAWING DO NOT MAKE MANUAL REVISIONS TO MASTER. ISSUE NUMBER

ORIGINAL

1

| Contact Bend Detail                  |                                                                   | ACAD REFERENCE NO. 342 ENG MASTER |             |                  |        |
|--------------------------------------|-------------------------------------------------------------------|-----------------------------------|-------------|------------------|--------|
|                                      |                                                                   | DRAWN:                            | J.LEE       | DATE: OCT. 06/09 |        |
|                                      |                                                                   | CHECKED:                          |             | DATE:            |        |
|                                      | THESE DRAWINGS AND SPECIFICATIONS ARE THE PROPERTY OF EDAC INCAND | SCALE:                            | NTS         | SHEET :          | 2 OF 3 |
| TORONTO, ONTARIO                     | SHALL NOT BE REPRODUCED, OR COPIED  OR USED AS THE BASIS FOR THE  | DRAWING                           | NUMBER      |                  | ISSUE  |
| YOUR CONNECTION TO QUALITY & SERVICE | MANUFACTURE OR SALE OF APPARATUS                                  | 3                                 | 42 Assembly |                  | 1      |