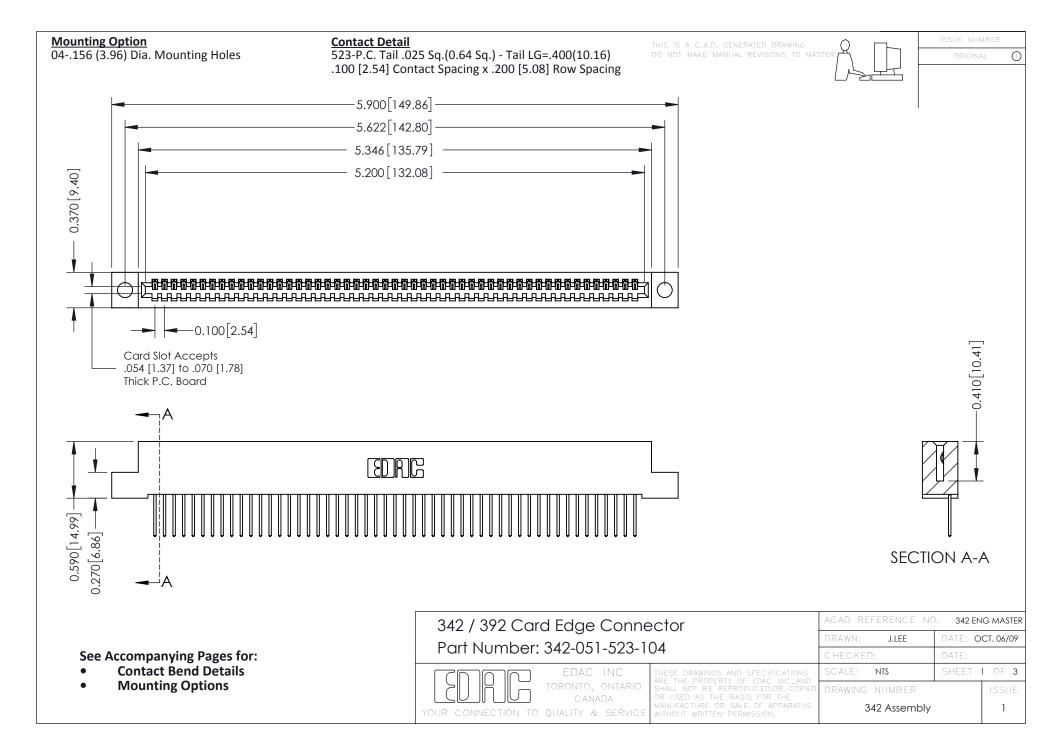

THIS IS A C.A.D. GENERATED DRAWING DO NOT MAKE MANUAL REVISIONS TO MASTER. ISSUE NUMBER

ORIGINAL

1

| 342 / 392 Series Card Edge Connector<br>Contact Bend Detail |                                                                                                                                                                                                  | ACAD REFERENCE NO. 342 ENG MASTER |             |                  |        |
|-------------------------------------------------------------|--------------------------------------------------------------------------------------------------------------------------------------------------------------------------------------------------|-----------------------------------|-------------|------------------|--------|
|                                                             |                                                                                                                                                                                                  | DRAWN:                            | J.LEE       | DATE: OCT. 06/09 |        |
|                                                             |                                                                                                                                                                                                  | CHECKED:                          |             | DATE:            |        |
| TORONTO, ONTARIO                                            | THESE DRAWINGS AND SPECIFICATIONS ARE THE PROPERTY OF EDAC INC. AND SHALL NOT BE REPRODUCED, OR COPIED OR USED AS THE BASIS FOR THE MANUFACTURE OR SALE OF APPARATUS WITHOUT WRITTEN PERMISSION. | SCALE:                            | NTS         | SHEET :          | 2 OF 3 |
|                                                             |                                                                                                                                                                                                  | DRAWING                           | NUMBER      |                  | ISSUE  |
| YOUR CONNECTION TO QUALITY & SERVICE                        |                                                                                                                                                                                                  | 3                                 | 42 Assembly |                  | 1      |

THIS IS A C.A.D. GENERATED DRAWING DO NOT MAKE MANUAL REVISIONS TO MASTER

ISSUE NUMBER

ORIGINAL

1

| 342 / 392 Card Edge Connector<br>Mounting Options |                                                                                                                                                                                                 | ACAD REFERENCE NO. 342 ENG MASTER |                         |        |  |  |
|---------------------------------------------------|-------------------------------------------------------------------------------------------------------------------------------------------------------------------------------------------------|-----------------------------------|-------------------------|--------|--|--|
|                                                   |                                                                                                                                                                                                 | DRAWN: J.LEE                      | DATE: <b>OCT. 06/09</b> |        |  |  |
|                                                   |                                                                                                                                                                                                 | CHECKED:                          | DATE:                   |        |  |  |
| TORONTO, ONTARIO                                  | THESE DRAWINGS AND SPECIFICATIONS ARE THE PROPERTY OF EDAC INC.,AND SHALL NOT BE REPRODUCED,OR COPIED OR USED AS THE BASIS FOR THE MANUFACTURE OR SALE OF APPARATUS WITHOUT WRITTEN PERMISSION. | SCALE: NTS                        | SHEET :                 | 3 OF 3 |  |  |
|                                                   |                                                                                                                                                                                                 | DRAWING NUMBER                    | •                       | ISSUE  |  |  |
| YOUR CONNECTION TO QUALITY & SERVICE              |                                                                                                                                                                                                 | 342 Assembly                      |                         | 1      |  |  |