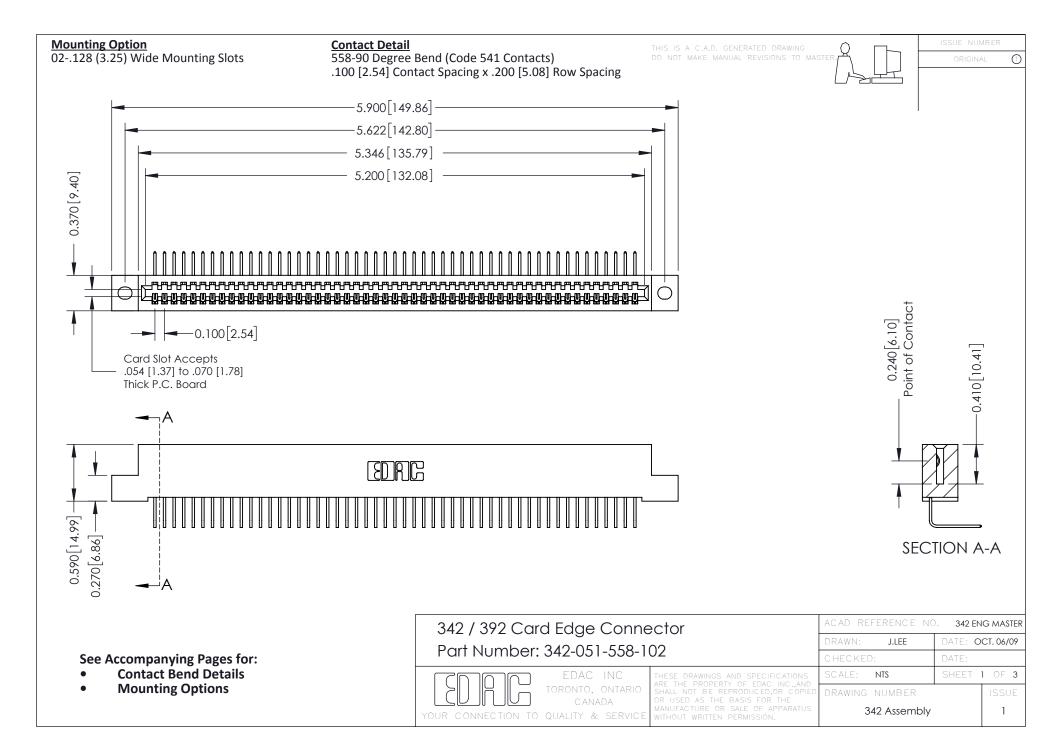

THIS IS A C.A.D. GENERATED DRAWING DO NOT MAKE MANUAL REVISIONS TO MASTER. ISSUE NUMBER

ORIGINAL

1



| 342 / 392 Series Card Edge Connector<br>Contact Bend Detail |                                                                                                                                                                                                  | ACAD REFERENCE NO. 342 ENG MASTER |             |                  |        |
|-------------------------------------------------------------|--------------------------------------------------------------------------------------------------------------------------------------------------------------------------------------------------|-----------------------------------|-------------|------------------|--------|
|