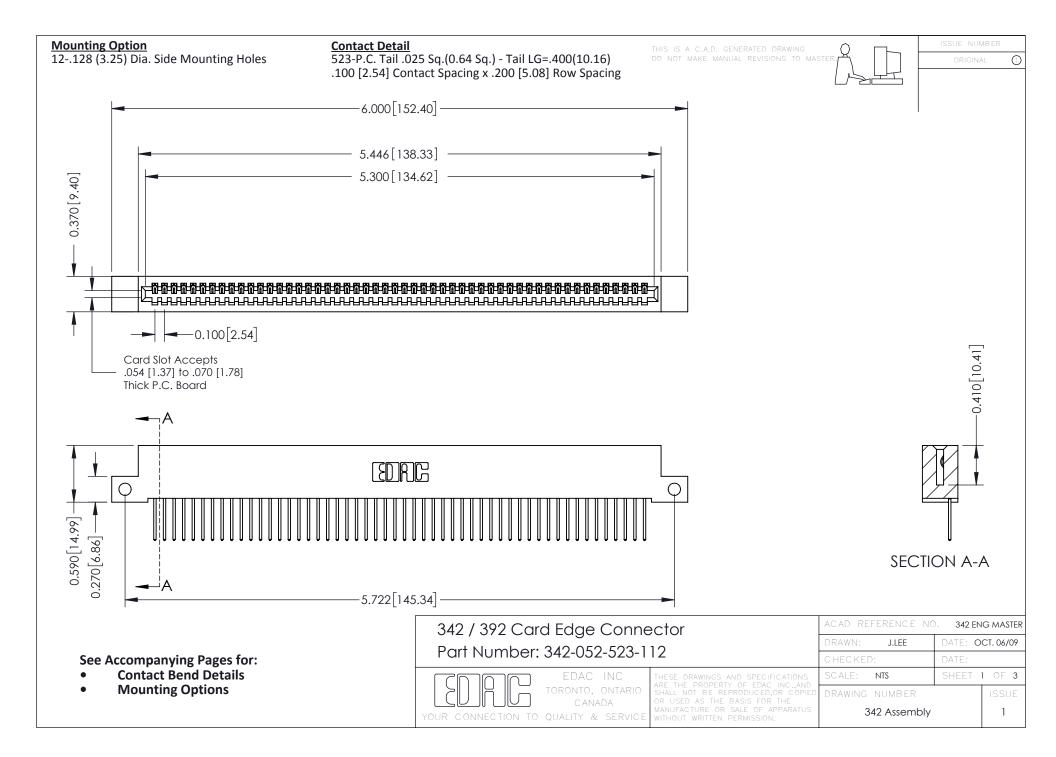

THIS IS A C.A.D. GENERATED DRAWING DO NOT MAKE MANUAL REVISIONS TO MASTER. ISSUE NUMBER

ORIGINAL

1



| 342 / 392 Series Card Edge Connector<br>Contact Bend Detail |                                                                                                                                                                                                  | ACAD REFERENCE NO. 342 ENG MASTER |             |                  |        |
|-------------------------------------------------------------|--------------------------------------------------------------------------------------------------------------------------------------------------------------------------------------------------|-----------------------------------|-------------|------------------|--------|
|