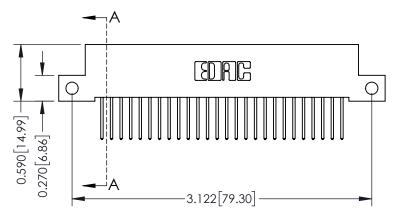

THIS IS A C.A.D. GENERATED DRAWING DO NOT MAKE MANUAL REVISIONS TO MASTER

ISSUE NUMBER

ORIGINAL

1

| 342 / 392 Card Edge Connector<br>Mounting Options |                                                                                                                                                                                               | ACAD REFERENCE NO. 342 ENG MASTER |                         |        |  |  |
|---------------------------------------------------|-----------------------------------------------------------------------------------------------------------------------------------------------------------------------------------------------|-----------------------------------|-------------------------|--------|--|--|
|                                                   |                                                                                                                                                                                               | DRAWN: J.LEE                      | DATE: <b>OCT. 06/09</b> |        |  |  |
|                                                   |                                                                                                                                                                                               | CHECKED:                          | DATE:                   |        |  |  |
| TORONTO, ONTARIO                                  | THESE DRAWINGS AND SPECIFICATIONS ARE THE PROPERTY OF EDAC INCAND SHALL NOT BE REPRODUCED,OR COPIED OR USED AS THE BASIS FOR THE MANUFACTURE OR SALE OF APPARATUS WITHOUT WRITTEN PERMISSION. | SCALE: NTS                        | SHEET :                 | 3 OF 3 |  |  |
|                                                   |                                                                                                                                                                                               | DRAWING NUMBER                    | •                       | ISSUE  |  |  |
| YOUR CONNECTION TO QUALITY & SERVICE              |                                                                                                                                                                                               | 342 Assembly                      |                         | 1      |  |  |