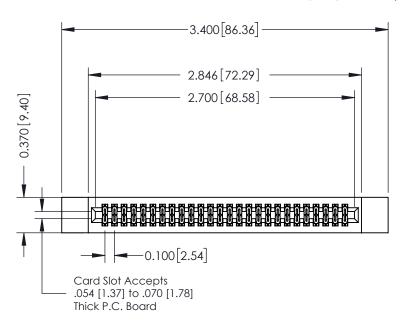

342 Assembly

THIS IS A C.A.D. GENERATED DRAWING DO NOT MAKE MANUAL REVISIONS TO MASTER. ISSUE NUMBER

ORIGINAL

1

| 342 / 392 Series Card Edge Connector<br>Contact Bend Detail |                                                                                                                                                                                                  | ACAD REFERENCE NO. 342 ENG MASTER |             |                  |        |
|-------------------------------------------------------------|--------------------------------------------------------------------------------------------------------------------------------------------------------------------------------------------------|-----------------------------------|-------------|------------------|--------|
|                                                             |                                                                                                                                                                                                  | DRAWN:                            | J.LEE       | DATE: OCT. 06/09 |        |
|                                                             |                                                                                                                                                                                                  | CHECKED:                          |             | DATE:            |        |
| TORONTO, ONTARIO                                            | THESE DRAWINGS AND SPECIFICATIONS ARE THE PROPERTY OF EDAC INC. AND SHALL NOT BE REPRODUCED, OR COPIED OR USED AS THE BASIS FOR THE MANUFACTURE OR SALE OF APPARATUS WITHOUT WRITTEN PERMISSION. | SCALE:                            | NTS         | SHEET :          | 2 OF 3 |
|                                                             |                                                                                                                                                                                                  | DRAWING                           | NUMBER      |                  | ISSUE  |
| YOUR CONNECTION TO QUALITY & SERVICE                        |                                                                                                                                                                                                  | 3                                 | 42 Assembly |                  | 1      |