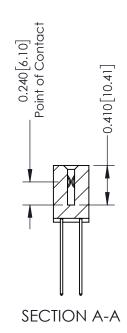

## **Contact Detail**

541-Wire Wrap .025 Sq.(0.64 Sq.) - Tail LG=.760(19.30) .100 [2.54] Contact Spacing x .200 [5.08] Row Spacing