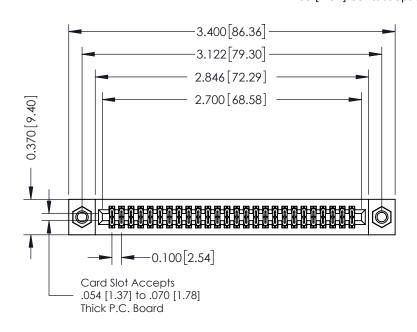

## **See Accompanying Pages for:**

- **Contact Bend Details**
- **Mounting Options**

342 / 392 Card Edge Connector Part Number: 342-052-541-207

|   | ACAD REFERENCE NO | . 342 ENG MASTER |  |  |  |
|---|-------------------|------------------|--|--|--|
|   | DRAWN: J.LEE      | DATE: OCT. 06/09 |  |  |  |
|   | CHECKED:          | DATE:            |  |  |  |
|   | SCALE: NTS        | SHEET 1 OF 3     |  |  |  |
| ) | DRAWING NUMBER    | ISSUE            |  |  |  |