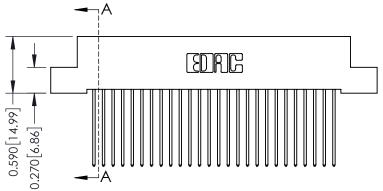

342 Assembly

THIS IS A C.A.D. GENERATED DRAWING DO NOT MAKE MANUAL REVISIONS TO MASTER. ISSUE NUMBER

ORIGINAL

1

| 342 / 392 Series Card Edge Connector |                                                                                                                                                                                                                                                                                    |         | ACAD REFERENCE NO. 342 ENG MASTER |                  |        |  |
|--------------------------------------|------------------------------------------------------------------------------------------------------------------------------------------------------------------------------------------------------------------------------------------------------------------------------------|---------|-----------------------------------|------------------|--------|--|
| Contact Bend Detail                  |                                                                                                                                                                                                                                                                                    | DRAWN:  | J.LEE                             | DATE: OCT. 06/09 |        |  |
| Corridor bendi Dendii                |                                                                                                                                                                                                                                                                                    |         | CHECKED:                          |                  | DATE:  |  |
| EDAC INC                             | EDAC INC TORONTO, ONTARIO CANADA  N TO QUALITY & SERVICE  TORONTO, ONTARIO CANADA  THESE DRAWINGS AND SPECIFICATIONS ARE THE PROPERTY OF EDAC INC.,AND SHALL NOT BE REPRODUCED,OR COPIED OR USED AS THE BASIS FOR THE MANUFACTURE OR SALE OF APPARATUS WITHOUT WRITTEN PERMISSION. | SCALE:  | NTS                               | SHEET :          | 2 OF 3 |  |
|                                      |                                                                                                                                                                                                                                                                                    | DRAWING | NUMBER                            |                  | ISSUE  |  |
|                                      |                                                                                                                                                                                                                                                                                    | 3       | 42 Assembly                       |                  | 1      |  |