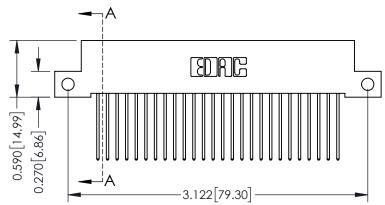

**Mounting Option** 

12-.128 (3.25) Dia. Side Mounting Holes

**Contact Detail** 

542-Wire Wrap .025 Sq.(0.64 Sq.) - Tail LG=.655(16.64) .100 [2.54] Contact Spacing x .200 [5.08] Row Spacing

342 / 392 Card Edge Connector Part Number: 342-052-542-212

## **See Accompanying Pages for:**

- **Contact Bend Details**
- **Mounting Options**

THIS IS A C.A.D. GENERATED DRAWING DO NOT MAKE MANUAL REVISIONS TO MASTER. ISSUE NUMBER

ORIGINAL

1

| 342 / 392 Series Card Edge Connector<br>Contact Bend Detail |                                                                                                                                                                                                  | ACAD REFERENCE NO. 342 ENG MASTER |             |                  |        |
|-------------------------------------------------------------|--------------------------------------------------------------------------------------------------------------------------------------------------------------------------------------------------|-----------------------------------|-------------|------------------|--------|
|                                                             |                                                                                                                                                                                                  | DRAWN:                            | J.LEE       | DATE: OCT. 06/09 |        |
|                                                             |                                                                                                                                                                                                  | CHECKED:                          |             | DATE:            |        |
| TORONTO, ONTARIO                                            | THESE DRAWINGS AND SPECIFICATIONS ARE THE PROPERTY OF EDAC INC. AND SHALL NOT BE REPRODUCED, OR COPIED OR USED AS THE BASIS FOR THE MANUFACTURE OR SALE OF APPARATUS WITHOUT WRITTEN PERMISSION. | SCALE:                            | NTS         | SHEET :          | 2 OF 3 |
|                                                             |                                                                                                                                                                                                  | DRAWING                           | NUMBER      |                  | ISSUE  |
| YOUR CONNECTION TO QUALITY & SERVICE                        |                                                                                                                                                                                                  | 3                                 | 42 Assembly |                  | 1      |