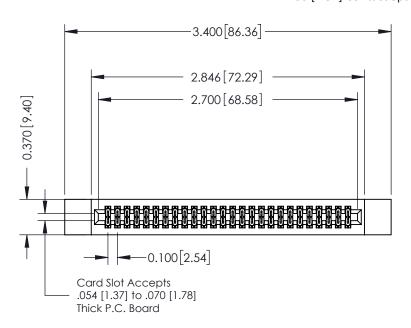

## **See Accompanying Pages for:**

- **Contact Bend Details**
- **Mounting Options**

THIS IS A C.A.D. GENERATED DRAWING DO NOT MAKE MANUAL REVISIONS TO MASTER. ISSUE NUMBER

ORIGINAL

1

| 342 / 392 Series Card Edge Connector<br>Contact Bend Detail |                                                                                                                                                                                                  | ACAD REFERENCE NO. 342 ENG MASTER |             |                  |        |
|-------------------------------------------------------------|--------------------------------------------------------------------------------------------------------------------------------------------------------------------------------------------------|-----------------------------------|-------------|------------------|--------|
|                                                             |                                                                                                                                                                                                  | DRAWN:                            | J.LEE       | DATE: OCT. 06/09 |        |
|                                                             |                                                                                                                                                                                                  | CHECKED:                          |             | DATE:            |        |
| TORONTO, ONTARIO                                            | THESE DRAWINGS AND SPECIFICATIONS ARE THE PROPERTY OF EDAC INC. AND SHALL NOT BE REPRODUCED, OR COPIED OR USED AS THE BASIS FOR THE MANUFACTURE OR SALE OF APPARATUS WITHOUT WRITTEN PERMISSION. | SCALE:                            | NTS         | SHEET :          | 2 OF 3 |
|                                                             |                                                                                                                                                                                                  | DRAWING                           | NUMBER      |                  | ISSUE  |
| YOUR CONNECTION TO QUALITY & SERVICE                        |                                                                                                                                                                                                  | 3                                 | 42 Assembly |                  | 1      |