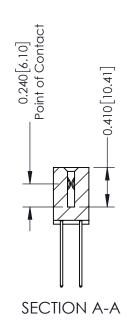

**Mounting Option** 

12-.128 (3.25) Dia. Side Mounting Holes

**Contact Detail** 

542-Wire Wrap .025 Sq.(0.64 Sq.) - Tail LG=.655(16.64) .100 [2.54] Contact Spacing x .200 [5.08] Row Spacing

342 / 392 Card Edge Connector Part Number: 342-052-542-212

## **See Accompanying Pages for:**

- **Contact Bend Details**
- **Mounting Options**

THIS IS A C.A.D. GENERATED DRAWING DO NOT MAKE MANUAL REVISIONS TO MASTER. ISSUE NUMBER

ORIGINAL

1

| 342 / 392 Series Card Edge Connector<br>Contact Bend Detail |                                                                                                                                                                                                  | ACAD REFERENCE NO. 342 ENG MASTER |             |                  |        |
|-------------------------------------------------------------|--------------------------------------------------------------------------------------------------------------------------------------------------------------------------------------------------|-----------------------------------|-------------|------------------|--------|
|                                                             |                                                                                                                                                                                                  | DRAWN:                            | J.LEE       | DATE: OCT. 06/09 |        |
|                                                             |                                                                                                                                                                                                  | CHECKED:                          |             | DATE:            |        |
| TORONTO, ONTARIO                                            | THESE DRAWINGS AND SPECIFICATIONS ARE THE PROPERTY OF EDAC INC. AND SHALL NOT BE REPRODUCED, OR COPIED OR USED AS THE BASIS FOR THE MANUFACTURE OR SALE OF APPARATUS WITHOUT WRITTEN PERMISSION. | SCALE:                            | NTS         | SHEET :          | 2 OF 3 |
|                                                             |                                                                                                                                                                                                  | DRAWING                           | NUMBER      |                  | ISSUE  |
| YOUR CONNECTION TO QUALITY & SERVICE                        |                                                                                                                                                                                                  | 3                                 | 42 Assembly |                  | 1      |