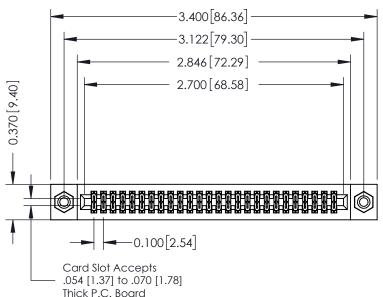

## **See Accompanying Pages for:**

- **Contact Bend Details**
- **Mounting Options**

| 342 / 392 Card Edge Connector |
|-------------------------------|
| Part Number: 342-052-544-208  |

YOUR CONNECTION TO QUALITY & SERVICE