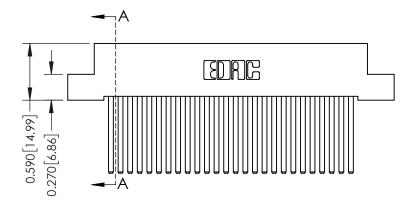

342 ENG MASTER J.LEE DATE: OCT. 06/09 SHEET 1 OF 3 NTS

342 Assembly

THIS IS A C.A.D. GENERATED DRAWING DO NOT MAKE MANUAL REVISIONS TO MASTER. ISSUE NUMBER

ORIGINAL

1

| 342 / 392 Series Card Edge Connector<br>Contact Bend Detail |                                                                                                                                     | ACAD REFERENCE NO. 342 ENG MASTER |             |          |          |
|-------------------------------------------------------------|-------------------------------------------------------------------------------------------------------------------------------------|-----------------------------------|-------------|----------|----------|
|                                                             |                                                                                                                                     | DRAWN:                            | J.LEE       | DATE: OC | T. 06/09 |
|                                                             |                                                                                                                                     | CHECKED                           | ):          | DATE:    |          |
| EDAC INC                                                    | ARE THE PROPERTY OF EDAC INC.,AND — SHALL NOT BE REPRODUCED,OR COPIED OR USED AS THE BASIS FOR THE MANUFACTURE OR SALE OF APPARATUS | SCALE:                            | NTS         | SHEET :  | 2 OF 3   |
| TORONTO, ONTARIO                                            |                                                                                                                                     | DRAWING                           | NUMBER      |          | ISSUE    |
| YOUR CONNECTION TO QUALITY & SERVICE                        |                                                                                                                                     | 3                                 | 42 Assembly |          | 1        |