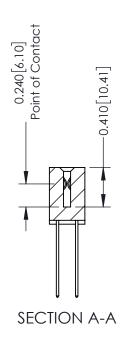

342 ENG MASTER J.LEE DATE: OCT. 06/09 SHEET 1 OF 3 NTS

342 Assembly

THIS IS A C.A.D. GENERATED DRAWING DO NOT MAKE MANUAL REVISIONS TO MASTER. ISSUE NUMBER

ORIGINAL

1

| 342 / 392 Series Card Edge Connector<br>Contact Bend Detail |                                                                                                                                     | ACAD REFERENCE NO. 342 ENG MASTER |             |          |          |
|-------------------------------------------------------------|-------------------------------------------------------------------------------------------------------------------------------------|-----------------------------------|-------------|----------|----------|
|                                                             |                                                                                                                                     | DRAWN:                            | J.LEE       | DATE: OC | T. 06/09 |
|                                                             |                                                                                                                                     | CHECKED                           | ):          | DATE:    |          |
| EDAC INC                                                    | ARE THE PROPERTY OF EDAC INC.,AND — SHALL NOT BE REPRODUCED,OR COPIED OR USED AS THE BASIS FOR THE MANUFACTURE OR SALE OF APPARATUS | SCALE:                            | NTS         | SHEET :  | 2 OF 3   |
| TORONTO, ONTARIO                                            |                                                                                                                                     | DRAWING                           | NUMBER      |          | ISSUE    |
| YOUR CONNECTION TO QUALITY & SERVICE                        |                                                                                                                                     | 3                                 | 42 Assembly |          | 1        |