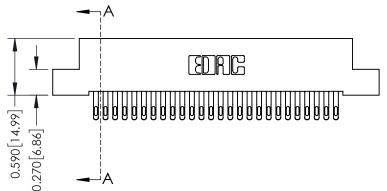

342 Assembly

THIS IS A C.A.D. GENERATED DRAWING DO NOT MAKE MANUAL REVISIONS TO MASTER. ISSUE NUMBER

ORIGINAL

1

| 342 / 392 Series Card Edge Connector<br>Contact Bend Detail |                                                                                                                                   | ACAD REFERENCE NO. 342 ENG MASTER |             |          |          |
|-------------------------------------------------------------|-----------------------------------------------------------------------------------------------------------------------------------|-----------------------------------|-------------|----------|----------|
|                                                             |                                                                                                                                   | DRAWN:                            | J.LEE       | DATE: OC | T. 06/09 |
|                                                             |                                                                                                                                   | CHECKED                           | ):          | DATE:    |          |
| EDAC INC                                                    | ARE THE PROPERTY OF EDAC INC.,AND SHALL NOT BE REPRODUCED,OR COPIED OR USED AS THE BASIS FOR THE MANUFACTURE OR SALE OF APPARATUS | SCALE:                            | NTS         | SHEET :  | 2 OF 3   |
| TORONTO, ONTARIO                                            |                                                                                                                                   | DRAWING                           | NUMBER      |          | ISSUE    |
| YOUR CONNECTION TO QUALITY & SERVICE                        |                                                                                                                                   | 3                                 | 42 Assembly |          | 1        |