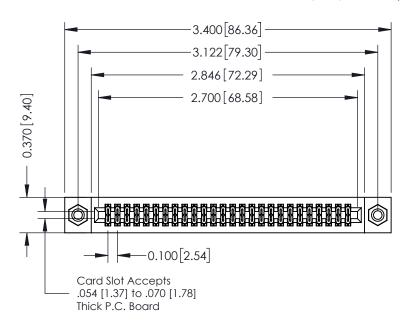

## **See Accompanying Pages for:**

- **Contact Bend Details**
- **Mounting Options**

| 342 / 392 Card Edge Connector |
|-------------------------------|
| Part Number: 342-052-555-208  |

YOUR CONNECTION TO QUALITY & SERVICE

| ACAD REFERENCE NO. 342 ENG MASTER |                  |  |  |  |  |
|-----------------------------------|------------------|--|--|--|--|
| DRAWN: J.LEE                      | DATE: OCT. 06/09 |  |  |  |  |
| CHECKED:                          | DATE:            |  |  |  |  |
| SCALE: NTS                        | SHEET 1 OF 3     |  |  |  |  |
| DRAWING NUMBER                    | ISSUE            |  |  |  |  |