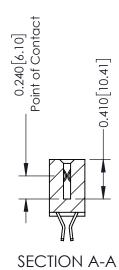

**Mounting Option** 08-#4-40 Unified Threaded Inserts **Contact Detail** 

555-Extender Board Bend (Code 500 Contacts) .100 [2.54] Contact Spacing x .200 [5.08] Row Spacing