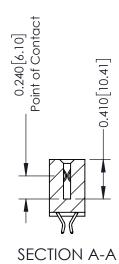

## **Contact Detail**

556-Extender Board Bend (Code 520 Contacts) .100 [2.54] Contact Spacing x .200 [5.08] Row Spacing