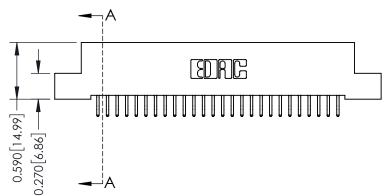

342 Assembly

THIS IS A C.A.D. GENERATED DRAWING DO NOT MAKE MANUAL REVISIONS TO MASTER. ISSUE NUMBER

ORIGINAL

1

| 342 / 392 Series Card Edge Connector<br>Contact Bend Detail |                                                                                                          | ACAD REFERENCE NO. 342 ENG MASTER |             |                  |        |  |
|-------------------------------------------------------------|----------------------------------------------------------------------------------------------------------|-----------------------------------|-------------|------------------|--------|--|
|                                                             |                                                                                                          | DRAWN:                            | J.LEE       | DATE: OCT. 06/09 |        |  |
| Comaci bena Deraii                                          |                                                                                                          |                                   | CHECKED:    |                  | DATE:  |  |
| EDAC INC                                                    | EDAC INC TORONTO, ONTARIO CANADA TION TO QUALITY & SERVICE  TORONTO, ONTARIO WITHOUT WRITTEN PERMISSION. | SCALE:                            | NTS         | SHEET :          | 2 OF 3 |  |
|                                                             |                                                                                                          | DRAWING                           | NUMBER      |                  | ISSUE  |  |
|                                                             |                                                                                                          | 3                                 | 42 Assembly |                  | 1      |  |