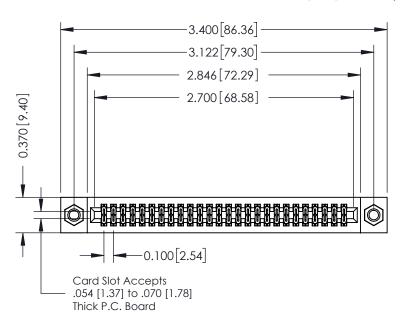

## **See Accompanying Pages for:**

- **Contact Bend Details**
- **Mounting Options**

| 342 / 392 Card Edge Connector |
|-------------------------------|
| Part Number: 342-052-556-207  |

|              | ACAD REFERENCE NO | 342 ENG MASTER   |  |  |  |
|--------------|-------------------|------------------|--|--|--|
| DRAWN: J.LEE |                   | DATE: OCT. 06/09 |  |  |  |
|              | CHECKED:          | DATE:            |  |  |  |
|              | SCALE: NTS        | SHEET 1 OF 3     |  |  |  |
| )            | DRAWING NUMBER    | ISSUE            |  |  |  |