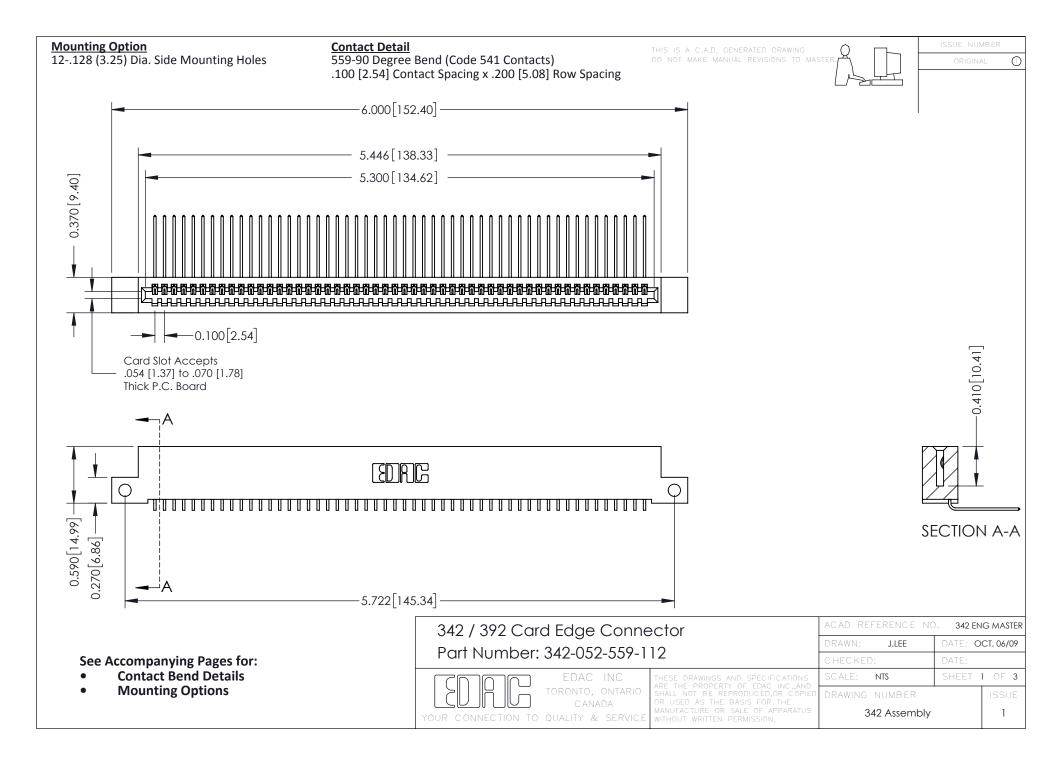

THIS IS A C.A.D. GENERATED DRAWING DO NOT MAKE MANUAL REVISIONS TO MASTER. ISSUE NUMBER

ORIGINAL

1



| 342 / 392 Series Card Edge Connector<br>Contact Bend Detail |                                                                                                                                                                                                  | ACAD REFERENCE NO. 342 ENG MASTER |             |                  |        |
|-------------------------------------------------------------|--------------------------------------------------------------------------------------------------------------------------------------------------------------------------------------------------|-----------------------------------|-------------|------------------|--------|
|