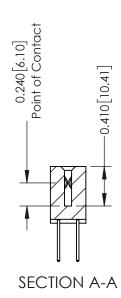

342 Assembly

THIS IS A C.A.D. GENERATED DRAWING DO NOT MAKE MANUAL REVISIONS TO MASTER. ISSUE NUMBER

ORIGINAL

1

| 342 / 392 Series Card Edge Connector<br>Contact Bend Detail |                                                                                                                                   | ACAD REFERENCE NO. 342 ENG MASTER |             |                  |        |
|-------------------------------------------------------------|-----------------------------------------------------------------------------------------------------------------------------------|-----------------------------------|-------------|------------------|--------|
|                                                             |                                                                                                                                   | DRAWN:                            | J.LEE       | DATE: OCT. 06/09 |        |
|                                                             |                                                                                                                                   | CHECKED:                          |             | DATE:            |        |
| EDAC INC                                                    | ARE THE PROPERTY OF EDAC INC.,AND SHALL NOT BE REPRODUCED,OR COPIED OR USED AS THE BASIS FOR THE MANUFACTURE OR SALE OF APPARATUS | SCALE:                            | NTS         | SHEET :          | 2 OF 3 |
| TORONTO, ONTARIO                                            |                                                                                                                                   | DRAWING                           | NUMBER      |                  | ISSUE  |
| YOUR CONNECTION TO QUALITY & SERVICE                        |                                                                                                                                   | 3                                 | 42 Assembly |                  | 1      |