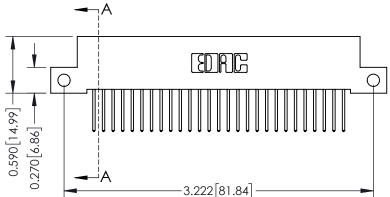

THIS IS A C.A.D. GENERATED DRAWING DO NOT MAKE MANUAL REVISIONS TO MASTER

ISSUE NUMBER

ORIGINAL

1

| 342 / 392 Card Edge Connector<br>Mounting Options |                                                                                                                                     | ACAD REFERENCE NO. 342 ENG MASTER |                         |        |  |
|---------------------------------------------------|-------------------------------------------------------------------------------------------------------------------------------------|-----------------------------------|-------------------------|--------|--|
|                                                   |                                                                                                                                     | DRAWN: J.LEE                      | DATE: <b>OCT. 06/09</b> |        |  |
|                                                   |                                                                                                                                     | CHECKED:                          | DATE:                   |        |  |
| EDAC INC                                          | ARE THE PROPERTY OF EDAC INC., AND SHALL NOT BE REPRODUCED, OR COPIED OR USED AS THE BASIS FOR THE MANUFACTURE OR SALE OF APPARATUS | SCALE: NTS                        | SHEET :                 | 3 OF 3 |  |
| TORONTO, ONTARIO                                  |                                                                                                                                     | DRAWING NUMBER                    | •                       | ISSUE  |  |
| YOUR CONNECTION TO QUALITY & SERVICE              |                                                                                                                                     | 342 Assembly                      |                         | 1      |  |