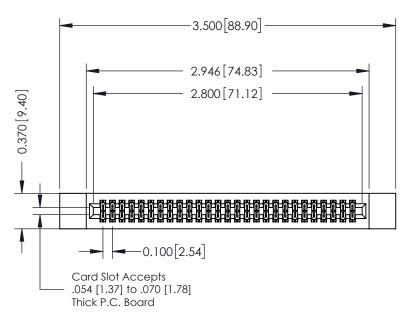

## **See Accompanying Pages for:**

- **Contact Bend Details**
- **Mounting Options**

342 / 392 Card Edge Connector Part Number: 342-054-523-212

| ACAD REFERENCE NO. 342 ENG MASTER |                  |  |  |  |
|-----------------------------------|------------------|--|--|--|
| DRAWN: J.LEE                      | DATE: OCT. 06/09 |  |  |  |
| CHECKED:                          | DATE:            |  |  |  |
| SCALE: NTS                        | SHEET 1 OF 3     |  |  |  |
| DRAWING NUMBER                    | ISSUE            |  |  |  |