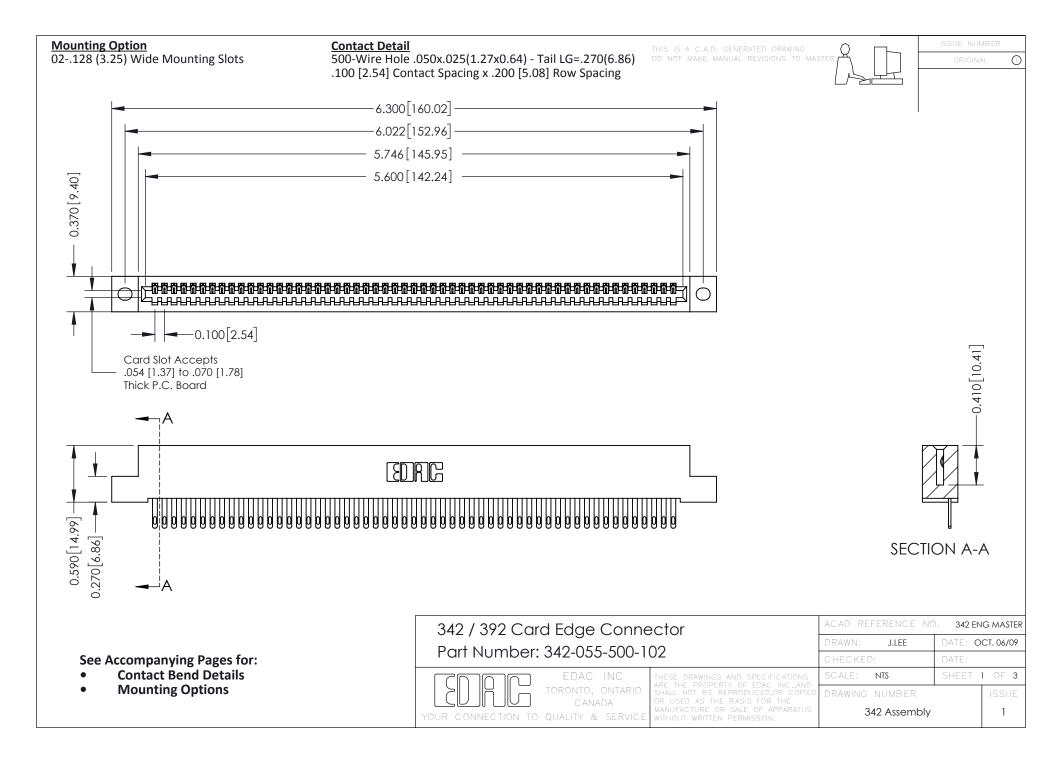

THIS IS A C.A.D. GENERATED DRAWING DO NOT MAKE MANUAL REVISIONS TO MASTER. ISSUE NUMBER

ORIGINAL

1



| 342 / 392 Series Card Edge Connector<br>Contact Bend Detail |                                                                                                                                                                                                  | ACAD REFERENCE NO. 342 ENG MASTER |             |                  |        |
|-------------------------------------------------------------|--------------------------------------------------------------------------------------------------------------------------------------------------------------------------------------------------|-----------------------------------|-------------|------------------|--------|
|