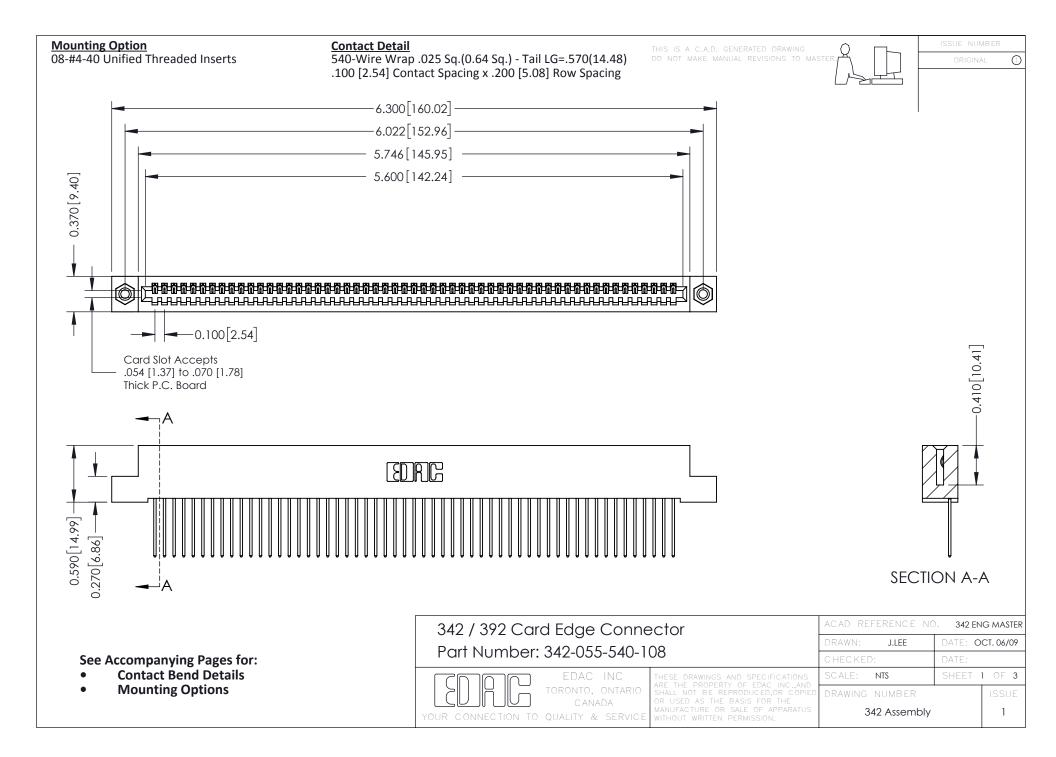

THIS IS A C.A.D. GENERATED DRAWING DO NOT MAKE MANUAL REVISIONS TO MASTER. ISSUE NUMBER

ORIGINAL

1



| 342 / 392 Series Card Edge Connector<br>Contact Bend Detail |                                                                                                                                                                                                  | ACAD REFERENCE NO. 342 ENG MASTER |             |                  |        |
|-------------------------------------------------------------|--------------------------------------------------------------------------------------------------------------------------------------------------------------------------------------------------|-----------------------------------|-------------|------------------|--------|
|