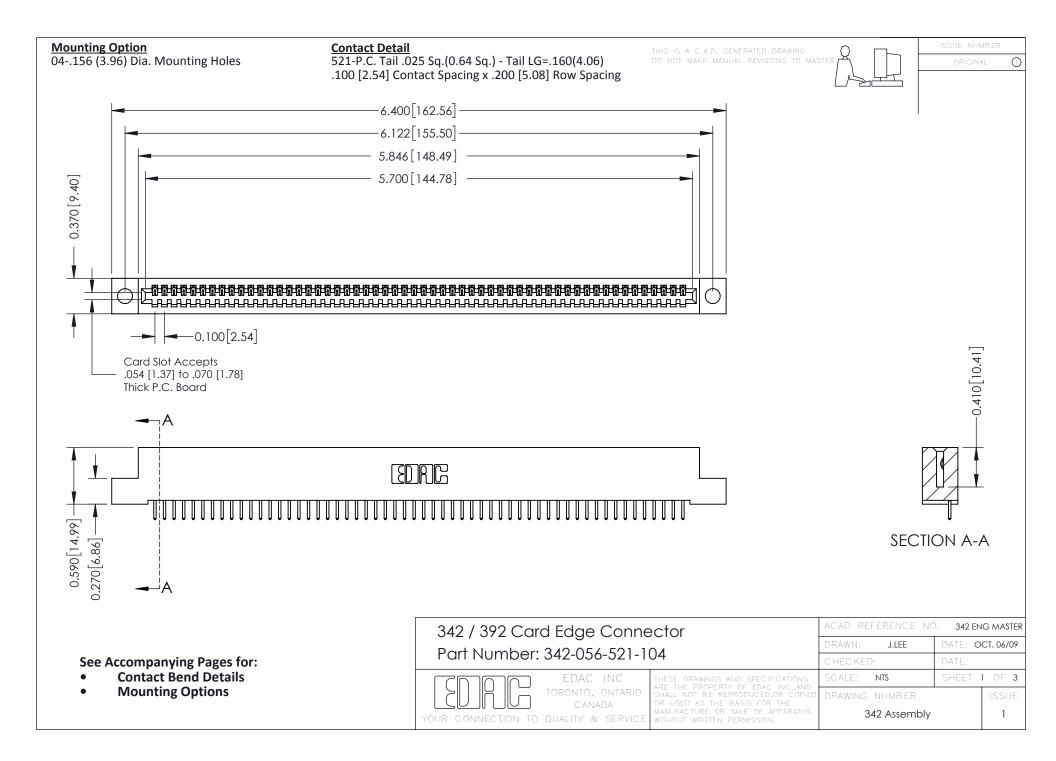

THIS IS A C.A.D. GENERATED DRAWING DO NOT MAKE MANUAL REVISIONS TO MASTER. ISSUE NUMBER

ORIGINAL

1



| 342 / 392 Series Card Edge Connector<br>Contact Bend Detail |                                                                                                                                                                                                  | ACAD REFERENCE NO. 342 ENG MASTER |             |                  |        |
|-------------------------------------------------------------|--------------------------------------------------------------------------------------------------------------------------------------------------------------------------------------------------|-----------------------------------|-------------|------------------|--------|
|