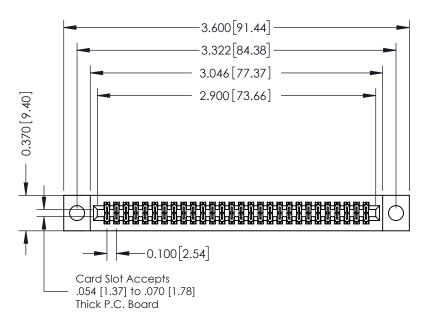

342 Assembly

THIS IS A C.A.D. GENERATED DRAWING DO NOT MAKE MANUAL REVISIONS TO MASTER. ISSUE NUMBER

ORIGINAL

1

| 342 / 392 Series Card Edge Connector<br>Contact Bend Detail |                                                                                                                                   | ACAD REFERENCE NO. 342 ENG MASTER |             |                  |        |
|-------------------------------------------------------------|-----------------------------------------------------------------------------------------------------------------------------------|-----------------------------------|-------------|------------------|--------|
|                                                             |                                                                                                                                   | DRAWN:                            | J.LEE       | DATE: OCT. 06/09 |        |
|                                                             |                                                                                                                                   | CHECKED:                          |             | DATE:            |        |
| EDAC INC                                                    | ARE THE PROPERTY OF EDAC INC.,AND SHALL NOT BE REPRODUCED,OR COPIED OR USED AS THE BASIS FOR THE MANUFACTURE OR SALE OF APPARATUS | SCALE:                            | NTS         | SHEET :          | 2 OF 3 |
| TORONTO, ONTARIO                                            |                                                                                                                                   | DRAWING                           | NUMBER      |                  | ISSUE  |
| YOUR CONNECTION TO QUALITY & SERVICE                        |                                                                                                                                   | 3                                 | 42 Assembly |                  | 1      |