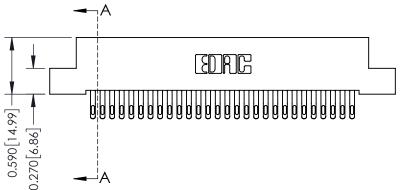

342 Assembly

THIS IS A C.A.D. GENERATED DRAWING DO NOT MAKE MANUAL REVISIONS TO MASTER. ISSUE NUMBER

ORIGINAL

1

| 342 / 392 Series Card Edge Connector<br>Contact Bend Detail |                                                                                                                                   | ACAD REFERENCE NO. 342 ENG MASTER |             |                  |        |
|-------------------------------------------------------------|-----------------------------------------------------------------------------------------------------------------------------------|-----------------------------------|-------------|------------------|--------|
|                                                             |                                                                                                                                   | DRAWN:                            | J.LEE       | DATE: OCT. 06/09 |        |
|                                                             |                                                                                                                                   | CHECKED:                          |             | DATE:            |        |
| EDAC INC                                                    | ARE THE PROPERTY OF EDAC INC.,AND SHALL NOT BE REPRODUCED,OR COPIED OR USED AS THE BASIS FOR THE MANUFACTURE OR SALE OF APPARATUS | SCALE:                            | NTS         | SHEET :          | 2 OF 3 |
| TORONTO, ONTARIO                                            |                                                                                                                                   | DRAWING                           | NUMBER      |                  | ISSUE  |
| YOUR CONNECTION TO QUALITY & SERVICE                        |                                                                                                                                   | 3                                 | 42 Assembly |                  | 1      |