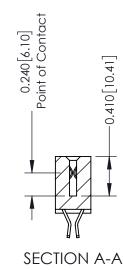

**Mounting Option** 04-.156 (3.96) Dia. Mounting Holes **Contact Detail** 

555-Extender Board Bend (Code 500 Contacts) .100 [2.54] Contact Spacing x .200 [5.08] Row Spacing

**See Accompanying Pages for:** 

- **Contact Bend Details**
- **Mounting Options**

342 / 392 Card Edge Connector Part Number: 342-056-555-204

YOUR CONNECTION TO QUALITY & SERVICE

| ACAD REFERENCE NO. 342 ENG MASTER |                  |  |  |  |
|-----------------------------------|------------------|--|--|--|
| DRAWN: J.LEE                      | DATE: OCT. 06/09 |  |  |  |
| CHECKED:                          | DATE:            |  |  |  |
| SCALE: NTS                        | SHEET 1 OF 3     |  |  |  |
| DRAWING NUMBER                    | ISSUE            |  |  |  |