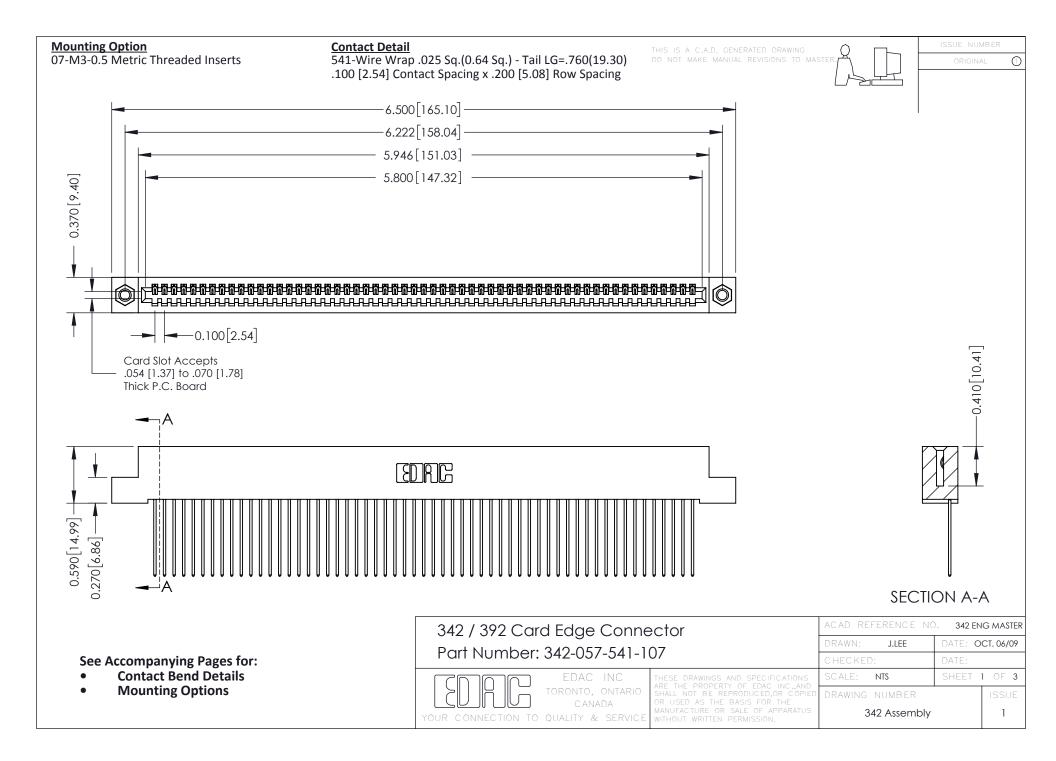

THIS IS A C.A.D. GENERATED DRAWING DO NOT MAKE MANUAL REVISIONS TO MASTER. ISSUE NUMBER

ORIGINAL

1



| 342 / 392 Series Card Edge Connector<br>Contact Bend Detail |                                                                                                                                                                                                  | ACAD REFERENCE NO. 342 ENG MASTER |             |                  |        |
|-------------------------------------------------------------|--------------------------------------------------------------------------------------------------------------------------------------------------------------------------------------------------|-----------------------------------|-------------|------------------|--------|
|