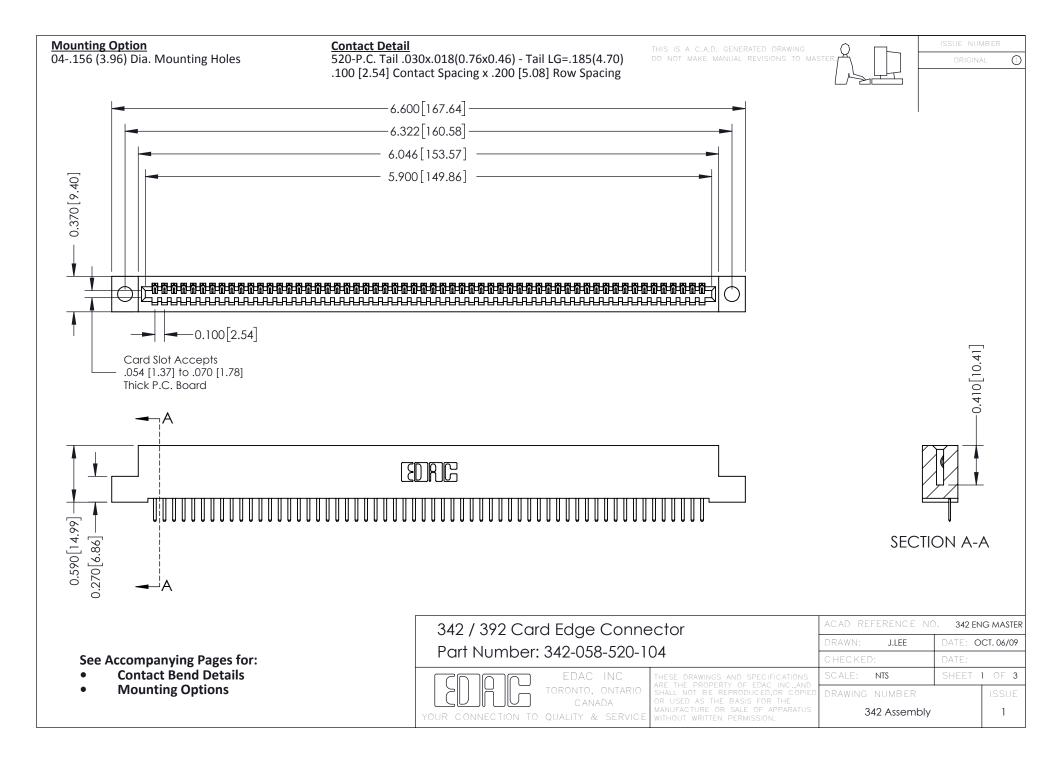

THIS IS A C.A.D. GENERATED DRAWING DO NOT MAKE MANUAL REVISIONS TO MASTER. ISSUE NUMBER

ORIGINAL

1



| 342 / 392 Series Card Edge Connector<br>Contact Bend Detail |                                                                                                                                                                                                  | ACAD REFERENCE NO. 342 ENG MASTER |             |                  |        |
|-------------------------------------------------------------|--------------------------------------------------------------------------------------------------------------------------------------------------------------------------------------------------|-----------------------------------|-------------|------------------|--------|
|