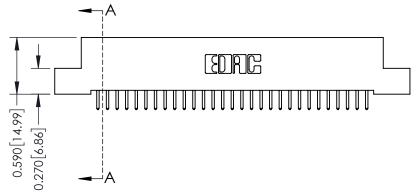

- **Contact Bend Details**
- **Mounting Options**

342 / 392 Card Edge Connector Part Number: 342-058-521-202

YOUR CONNECTION TO QUALITY & SERVICE

342 ENG MASTER J.LEE DATE: OCT. 06/09 SHEET 1 OF 3

342 Assembly