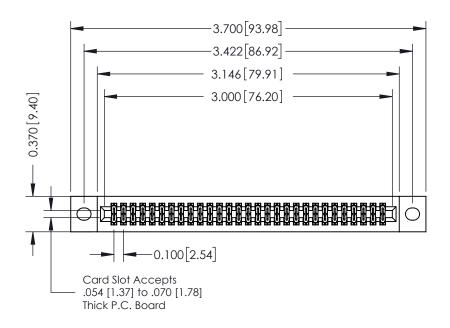

**Mounting Option** 

02-.128 (3.25) Wide Mounting Slots

**Contact Detail** 

521-P.C. Tail .025 Sq.(0.64 Sq.) - Tail LG=.160(4.06) .100 [2.54] Contact Spacing x .200 [5.08] Row Spacing

**See Accompanying Pages for:** 

- **Contact Bend Details**
- **Mounting Options**

342 / 392 Card Edge Connector Part Number: 342-058-521-202

YOUR CONNECTION TO QUALITY & SERVICE

342 ENG MASTER J.LEE DATE: OCT. 06/09 SHEET 1 OF 3

342 Assembly