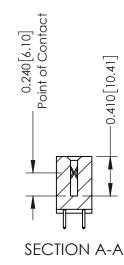

**Mounting Option** 

02-.128 (3.25) Wide Mounting Slots

**Contact Detail** 

521-P.C. Tail .025 Sq.(0.64 Sq.) - Tail LG=.160(4.06) .100 [2.54] Contact Spacing x .200 [5.08] Row Spacing

**See Accompanying Pages for:** 