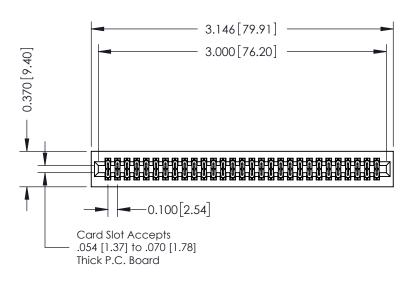

## **See Accompanying Pages for:**

- **Contact Bend Details**
- **Mounting Options**

342 / 392 Card Edge Connector Part Number: 342-058-524-201

YOUR CONNECTION TO QUALITY & SERVICE

| ACAD REFERENCE NO. 342 ENG MASTER |                  |  |  |  |
|-----------------------------------|------------------|--|--|--|
| DRAWN: J.LEE                      | DATE: OCT. 06/09 |  |  |  |
| CHECKED:                          | DATE:            |  |  |  |
| SCALE: NTS                        | SHEET 1 OF 3     |  |  |  |
| DRAWING NUMBER                    | ISSUE            |  |  |  |