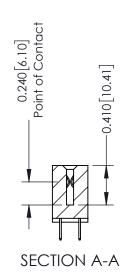

**Mounting Option** 01-No Mounting Lugs

**Contact Detail** 

524-P.C. Tail .018 Sq.(0.46 Sq.) - Tail LG=.185(4.70) .100 [2.54] Contact Spacing x .200 [5.08] Row Spacing