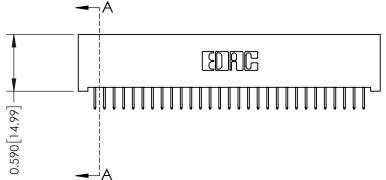

## **See Accompanying Pages for:**

- **Contact Bend Details**
- **Mounting Options**

342 / 392 Card Edge Connector Part Number: 342-058-524-201

YOUR CONNECTION TO QUALITY & SERVICE

| ACAD REFERENCE NO. 342 ENG MASTER |                  |  |  |  |
|-----------------------------------|------------------|--|--|--|
| DRAWN: J.LEE                      | DATE: OCT. 06/09 |  |  |  |
| CHECKED:                          | DATE:            |  |  |  |
| SCALE: NTS                        | SHEET 1 OF 3     |  |  |  |
| DRAWING NUMBER                    | ISSUE            |  |  |  |