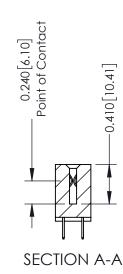

**Mounting Option** 

04-.156 (3.96) Dia. Mounting Holes

**Contact Detail** 

524-P.C. Tail .018 Sq.(0.46 Sq.) - Tail LG=.185(4.70) .100 [2.54] Contact Spacing x .200 [5.08] Row Spacing