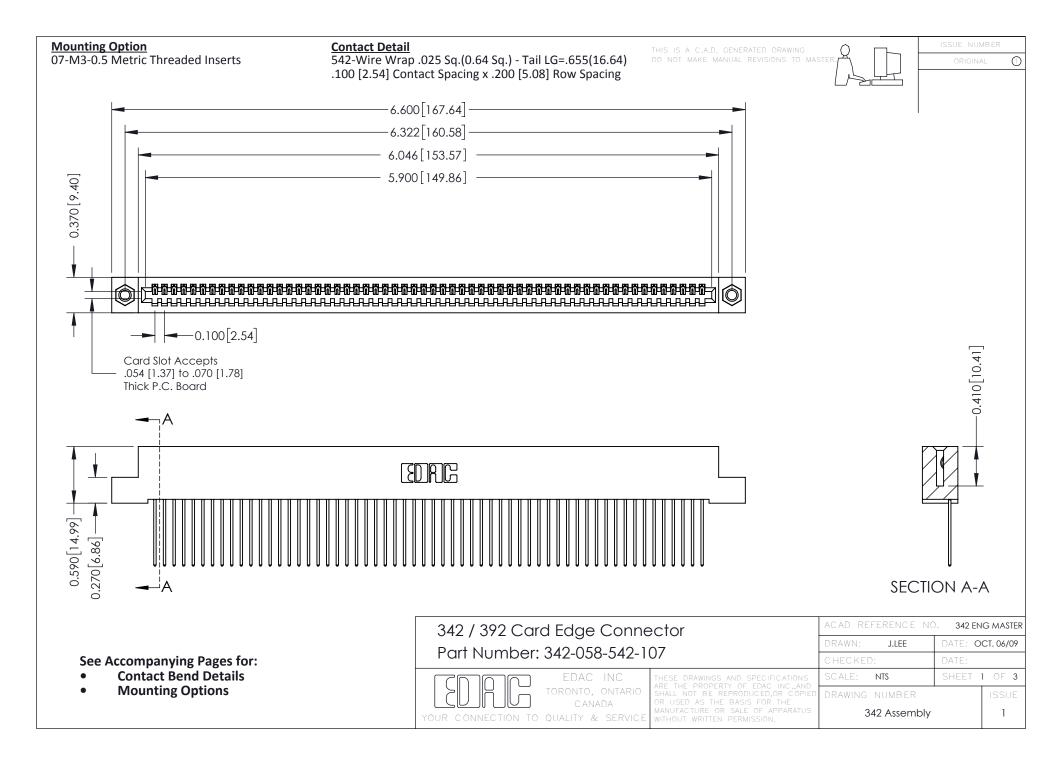

THIS IS A C.A.D. GENERATED DRAWING DO NOT MAKE MANUAL REVISIONS TO MASTER. ISSUE NUMBER

ORIGINAL

1



| 342 / 392 Series Card Edge Connector<br>Contact Bend Detail |                                                                                                                                                                                                  | ACAD REFERENCE NO. 342 ENG MASTER |             |                  |        |
|-------------------------------------------------------------|--------------------------------------------------------------------------------------------------------------------------------------------------------------------------------------------------|-----------------------------------|-------------|------------------|--------|
|