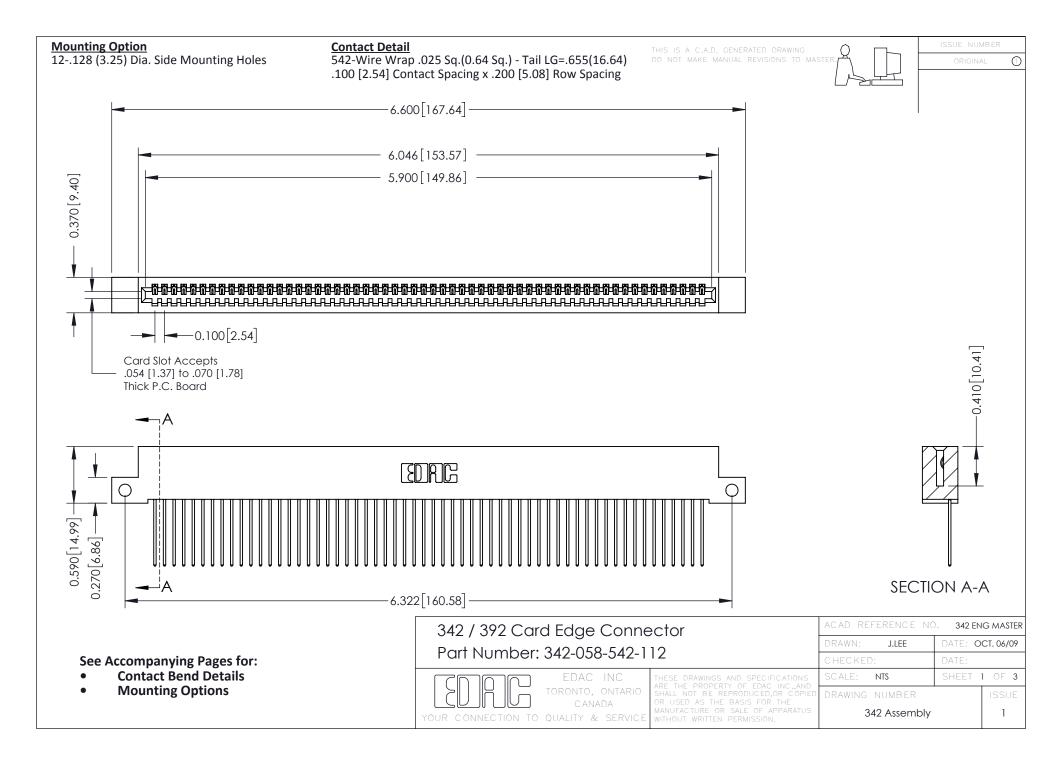

THIS IS A C.A.D. GENERATED DRAWING DO NOT MAKE MANUAL REVISIONS TO MASTER. ISSUE NUMBER

ORIGINAL

1



| 342 / 392 Series Card Edge Connector<br>Contact Bend Detail |                                                                                                                                                                                                  | ACAD REFERENCE NO. 342 ENG MASTER |             |                  |        |
|-------------------------------------------------------------|--------------------------------------------------------------------------------------------------------------------------------------------------------------------------------------------------|-----------------------------------|-------------|------------------|--------|
|