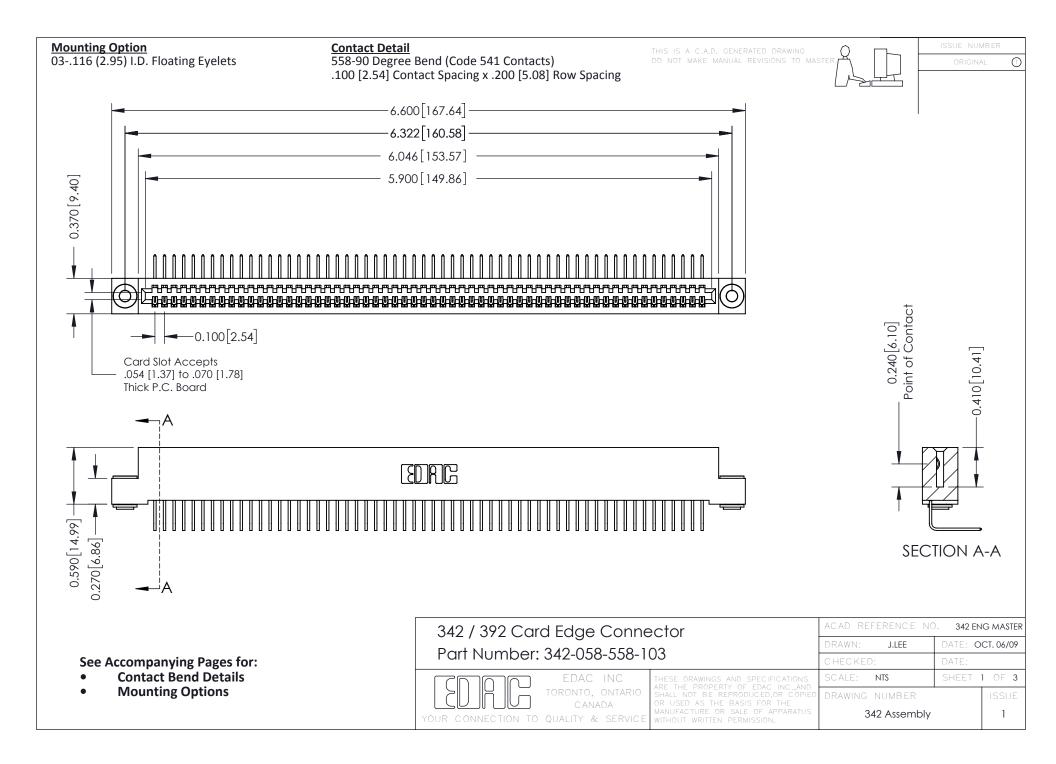

THIS IS A C.A.D. GENERATED DRAWING DO NOT MAKE MANUAL REVISIONS TO MASTER. ISSUE NUMBER

ORIGINAL

1



| 342 / 392 Series Card Edge Connector<br>Contact Bend Detail |                                                                                                                                                                                                  | ACAD REFERENCE NO. 342 ENG MASTER |             |                  |        |
|-------------------------------------------------------------|--------------------------------------------------------------------------------------------------------------------------------------------------------------------------------------------------|-----------------------------------|-------------|------------------|--------|
|