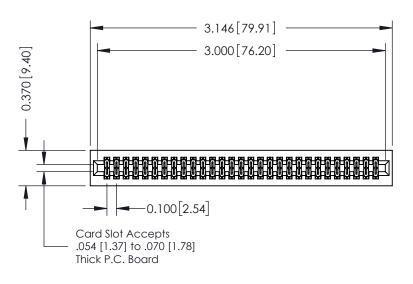

## **See Accompanying Pages for:**

- **Contact Bend Details**
- **Mounting Options**

| 342 / 392 Card Edge Connector |
|-------------------------------|
| Part Number: 342-058-560-201  |

YOUR CONNECTION TO QUALITY & SERVICE