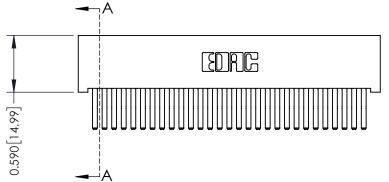

## **See Accompanying Pages for:**

- **Contact Bend Details**
- **Mounting Options**

| 342 / 392 Card Edge Connector |
|-------------------------------|
| Part Number: 342-058-560-201  |

YOUR CONNECTION TO QUALITY & SERVICE