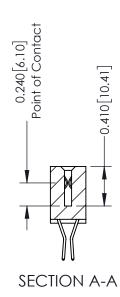

**Mounting Option** 01-No Mounting Lugs **Contact Detail** 

560-Extender Board Bend (Code 523 Contacts) .100 [2.54] Contact Spacing x .200 [5.08] Row Spacing

1