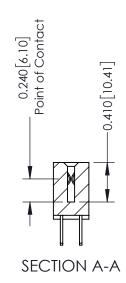

**Mounting Option** 

04-.156 (3.96) Dia. Mounting Holes

**Contact Detail** 

500-Wire Hole .050x.025(1.27x0.64) - Tail LG=.270(6.86) .100 [2.54] Contact Spacing x .200 [5.08] Row Spacing

THIS IS A C.A.D. GENERATED DRAWING DO NOT MAKE MANUAL REVISIONS TO MASTER

ISSUE NUMBER

ORIGINAL

1

| 342 / 392 Card Edge Connector<br>Mounting Options |                                                                                                                                                                                                 | ACAD REFERENCE NO. 342 ENG MASTER |                         |        |  |  |
|---------------------------------------------------|-------------------------------------------------------------------------------------------------------------------------------------------------------------------------------------------------|-----------------------------------|-------------------------|--------|--|--|
|                                                   |                                                                                                                                                                                                 | DRAWN: J.LEE                      | DATE: <b>OCT. 06/09</b> |        |  |  |
|                                                   |                                                                                                                                                                                                 | CHECKED:                          | DATE:                   |        |  |  |
| TORONTO, ONTARIO                                  | THESE DRAWINGS AND SPECIFICATIONS ARE THE PROPERTY OF EDAC INC.,AND SHALL NOT BE REPRODUCED,OR COPIED OR USED AS THE BASIS FOR THE MANUFACTURE OR SALE OF APPARATUS WITHOUT WRITTEN PERMISSION. | SCALE: NTS                        | SHEET :                 | 3 OF 3 |  |  |
|                                                   |                                                                                                                                                                                                 | DRAWING NUMBER                    | •                       | ISSUE  |  |  |
| YOUR CONNECTION TO QUALITY & SERVICE              |                                                                                                                                                                                                 | 342 Assembly                      |                         | 1      |  |  |