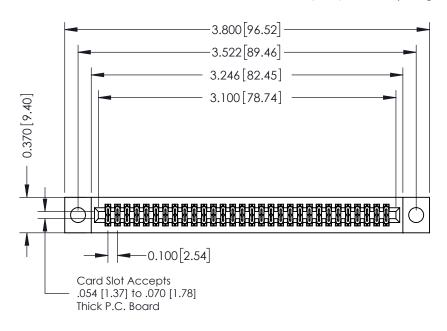

## **See Accompanying Pages for:**

- **Contact Bend Details**
- **Mounting Options**

342 / 392 Card Edge Connector Part Number: 342-060-500-204

YOUR CONNECTION TO QUALITY & SERVICE

CANADA

342 ENG MASTER J.LEE DATE: OCT. 06/09 SHEET 1 OF 3