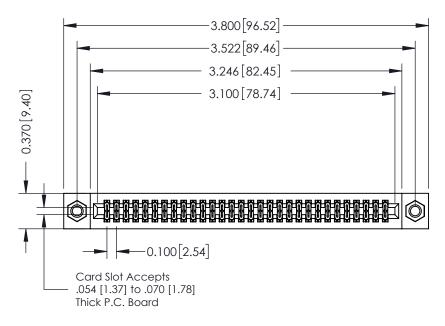

## **See Accompanying Pages for:**

- **Contact Bend Details**
- **Mounting Options**

342 / 392 Card Edge Connector Part Number: 342-060-500-207

YOUR CONNECTION TO QUALITY & SERVICE

CANADA

342 ENG MASTER J.LEE DATE: OCT. 06/09 SHEET 1 OF 3