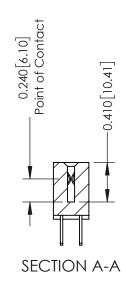

## **Contact Detail**

500-Wire Hole .050x.025(1.27x0.64) - Tail LG=.270(6.86) .100 [2.54] Contact Spacing x .200 [5.08] Row Spacing