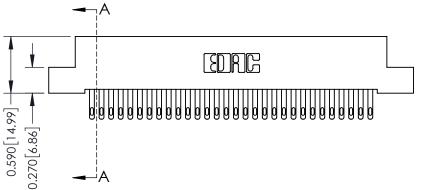

342 Assembly

THIS IS A C.A.D. GENERATED DRAWING DO NOT MAKE MANUAL REVISIONS TO MASTER. ISSUE NUMBER

ORIGINAL

1

| 342 / 392 Series Card Edge Connector<br>Contact Bend Detail |                                                                                                                                                                                                  | ACAD REFERENCE NO. 342 ENG MASTER |             |                  |        |
|-------------------------------------------------------------|--------------------------------------------------------------------------------------------------------------------------------------------------------------------------------------------------|-----------------------------------|-------------|------------------|--------|
|                                                             |                                                                                                                                                                                                  | DRAWN:                            | J.LEE       | DATE: OCT. 06/09 |        |
|                                                             |                                                                                                                                                                                                  | CHECKED:                          |             | DATE:            |        |
| TORONTO, ONTARIO                                            | THESE DRAWINGS AND SPECIFICATIONS ARE THE PROPERTY OF EDAC INC. AND SHALL NOT BE REPRODUCED, OR COPIED OR USED AS THE BASIS FOR THE MANUFACTURE OR SALE OF APPARATUS WITHOUT WRITTEN PERMISSION. | SCALE:                            | NTS         | SHEET :          | 2 OF 3 |
|                                                             |                                                                                                                                                                                                  | DRAWING                           | NUMBER      |                  | ISSUE  |
| YOUR CONNECTION TO QUALITY & SERVICE                        |                                                                                                                                                                                                  | 3                                 | 42 Assembly |                  | 1      |