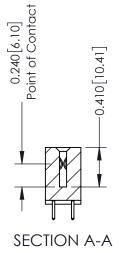

## **Mounting Option Contact Detail** 521-P.C. Tail .025 Sq.(0.64 Sq.) - Tail LG=.160(4.06) .100 [2.54] Contact Spacing x .200 [5.08] Row Spacing 08-#4-40 Unified Threaded Inserts -3.800 [96.52] -3.522[89.46] 3.246[82.45] -3.100[78.74] -0.370 [9.40] **--**0.100[2.54]