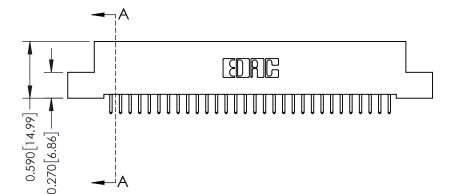

Card Slot Accepts .054 [1.37] to .070 [1.78] Thick P.C. Board

342 / 392 Card Edge Connector Part Number: 342-060-521-208

YOUR CONNECTION TO QUALITY & SERVICE

|   | DRAWN: J.LEE   | DATE: O | CT. 06/09 |
|---|----------------|---------|-----------|
|   | CHECKED:       | DATE:   |           |
|   | SCALE: NTS     | SHEET   | 1 OF 3    |
| D | DRAWING NUMBER |         | ISSUE     |
|   | 342 Assembly   |         | 1         |