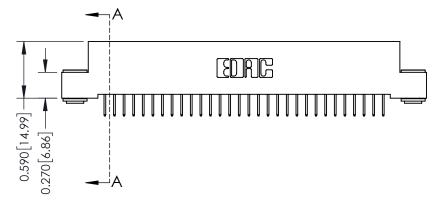

## **See Accompanying Pages for:**

- **Contact Bend Details**
- **Mounting Options**

342 / 392 Card Edge Connector Part Number: 342-060-524-203

YOUR CONNECTION TO QUALITY & SERVICE

342 ENG MASTER J.LEE DATE: OCT. 06/09 SHEET 1 OF 3

THIS IS A C.A.D. GENERATED DRAWING DO NOT MAKE MANUAL REVISIONS TO MASTER

ISSUE NUMBER

ORIGINAL

1

| 342 / 392 Card Edge Connector<br>Mounting Options |                                                                                                                                                                                               | ACAD REFERENCE NO. 342 ENG MASTER |                         |        |  |  |
|---------------------------------------------------|-----------------------------------------------------------------------------------------------------------------------------------------------------------------------------------------------|-----------------------------------|-------------------------|--------|--|--|
|                                                   |                                                                                                                                                                                               | DRAWN: J.LEE                      | DATE: <b>OCT. 06/09</b> |        |  |  |
|                                                   |                                                                                                                                                                                               | CHECKED:                          | DATE:                   |        |  |  |
| TORONTO, ONTARIO                                  | THESE DRAWINGS AND SPECIFICATIONS ARE THE PROPERTY OF EDAC INCAND SHALL NOT BE REPRODUCED,OR COPIED OR USED AS THE BASIS FOR THE MANUFACTURE OR SALE OF APPARATUS WITHOUT WRITTEN PERMISSION. | SCALE: NTS                        | SHEET :                 | 3 OF 3 |  |  |
|                                                   |                                                                                                                                                                                               | DRAWING NUMBER                    | •                       | ISSUE  |  |  |
| YOUR CONNECTION TO QUALITY & SERVICE              |                                                                                                                                                                                               | 342 Assembly                      |                         | 1      |  |  |