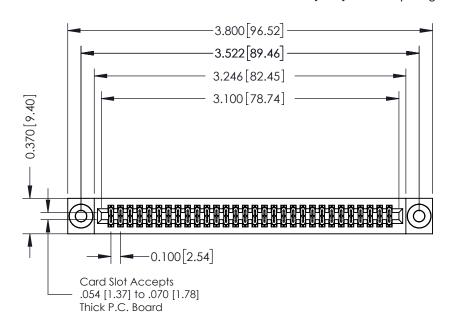

## **See Accompanying Pages for:**

- **Contact Bend Details**
- **Mounting Options**

342 / 392 Card Edge Connector Part Number: 342-060-524-203

YOUR CONNECTION TO QUALITY & SERVICE

342 ENG MASTER J.LEE DATE: OCT. 06/09 SHEET 1 OF 3

342 Assembly

THIS IS A C.A.D. GENERATED DRAWING DO NOT MAKE MANUAL REVISIONS TO MASTER. ISSUE NUMBER

ORIGINAL

1

| 342 / 392 Series Card Edge Connector<br>Contact Bend Detail |                                                                                                                                                                                                  | ACAD REFERENCE NO. 342 ENG MASTER |             |                  |        |
|-------------------------------------------------------------|--------------------------------------------------------------------------------------------------------------------------------------------------------------------------------------------------|-----------------------------------|-------------|------------------|--------|
|                                                             |                                                                                                                                                                                                  | DRAWN:                            | J.LEE       | DATE: OCT. 06/09 |        |
|                                                             |                                                                                                                                                                                                  | CHECKED:                          |             | DATE:            |        |
| TORONTO, ONTARIO                                            | THESE DRAWINGS AND SPECIFICATIONS ARE THE PROPERTY OF EDAC INC. AND SHALL NOT BE REPRODUCED, OR COPIED OR USED AS THE BASIS FOR THE MANUFACTURE OR SALE OF APPARATUS WITHOUT WRITTEN PERMISSION. | SCALE:                            | NTS         | SHEET :          | 2 OF 3 |
|                                                             |                                                                                                                                                                                                  | DRAWING                           | NUMBER      |                  | ISSUE  |
| YOUR CONNECTION TO QUALITY & SERVICE                        |                                                                                                                                                                                                  | 3                                 | 42 Assembly |                  | 1      |