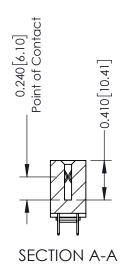

**Mounting Option** 

03-.116 (2.95) I.D. Floating Eyelets

**Contact Detail** 

524-P.C. Tail .018 Sq.(0.46 Sq.) - Tail LG=.185(4.70) .100 [2.54] Contact Spacing x .200 [5.08] Row Spacing