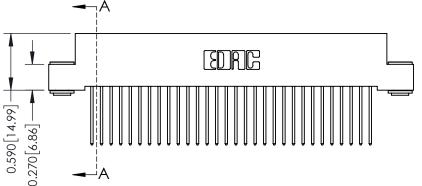

## **See Accompanying Pages for:**

- Contact Bend Details
- Mounting Options

342 / 392 Card Edge Connector Part Number: 342-060-540-203

EDAC INC TORONTO, ONTARIO CANADA

YOUR CONNECTION TO QUALITY & SERVICE WITHOUT WRIT

DRAWN: J.LEE DATE: OCT. 06/09

CHECKED: DATE:

SCALE: NTS SHEET 1 OF 3

DRAWING NUMBER ISSUE

DRAWING NUMBER ISSUE 342 Assembly 1

THIS IS A C.A.D. GENERATED DRAWING DO NOT MAKE MANUAL REVISIONS TO MASTER. ISSUE NUMBER