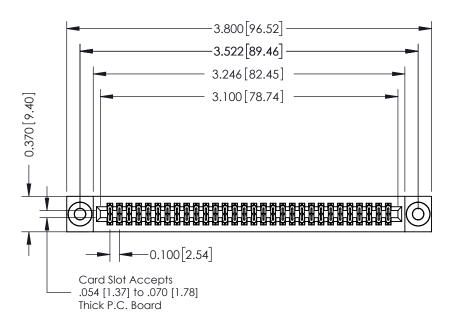

## **See Accompanying Pages for:**

- Contact Bend Details
- Mounting Options

342 / 392 Card Edge Connector Part Number: 342-060-540-203

EDAC INC TORONTO, ONTARIO CANADA

YOUR CONNECTION TO QUALITY & SERVICE WITHOUT WRIT

DRAWN: J.LEE DATE: OCT. 06/09

CHECKED: DATE:

SCALE: NTS SHEET 1 OF 3

DRAWING NUMBER ISSUE

DRAWING NUMBER ISSUE 342 Assembly 1

THIS IS A C.A.D. GENERATED DRAWING DO NOT MAKE MANUAL REVISIONS TO MASTER. ISSUE NUMBER