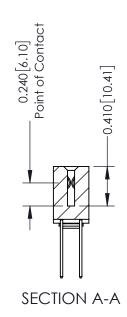

**Mounting Option** 

03-.116 (2.95) I.D. Floating Eyelets

**Contact Detail** 

540-Wire Wrap .025 Sq.(0.64 Sq.) - Tail LG=.570(14.48) .100 [2.54] Contact Spacing x .200 [5.08] Row Spacing

THIS IS A C.A.D. GENERATED DRAWING

ORIGINAL

1

| 342 / 392 Series Card Edge Connector<br>Contact Bend Detail |                                                                                                                                                                                                  | ACAD REFERENCE NO. 342 ENG MASTER |             |                  |        |
|-------------------------------------------------------------|--------------------------------------------------------------------------------------------------------------------------------------------------------------------------------------------------|-----------------------------------|-------------|------------------|--------|
|                                                             |                                                                                                                                                                                                  | DRAWN:                            | J.LEE       | DATE: OCT. 06/09 |        |
|                                                             |                                                                                                                                                                                                  | CHECKED:                          |             | DATE:            |        |
| TORONTO, ONTARIO                                            | THESE DRAWINGS AND SPECIFICATIONS ARE THE PROPERTY OF EDAC INC. AND SHALL NOT BE REPRODUCED, OR COPIED OR USED AS THE BASIS FOR THE MANUFACTURE OR SALE OF APPARATUS WITHOUT WRITTEN PERMISSION. | SCALE:                            | NTS         | SHEET :          | 2 OF 3 |
|                                                             |                                                                                                                                                                                                  | DRAWING                           | NUMBER      |                  | ISSUE  |
| YOUR CONNECTION TO QUALITY & SERVICE                        |                                                                                                                                                                                                  | 3                                 | 42 Assembly |                  | 1      |