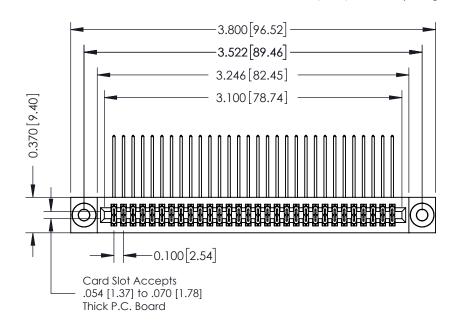

## **See Accompanying Pages for:**

- **Contact Bend Details**
- **Mounting Options**

342 / 392 Card Edge Connector Part Number: 342-060-559-203

YOUR CONNECTION TO QUALITY & SERVICE

342 ENG MASTER J.LEE DATE: OCT. 06/09 SHEET 1 OF 3

342 Assembly

THIS IS A C.A.D. GENERATED DRAWING DO NOT MAKE MANUAL REVISIONS TO MASTER. ISSUE NUMBER

ORIGINAL

1

| 342 / 392 Series Card Edge Connector<br>Contact Bend Detail |                                                                                                                                                                                                  | ACAD REFERENCE NO. 342 ENG MASTER |             |                  |        |
|-------------------------------------------------------------|--------------------------------------------------------------------------------------------------------------------------------------------------------------------------------------------------|-----------------------------------|-------------|------------------|--------|
|                                                             |                                                                                                                                                                                                  | DRAWN:                            | J.LEE       | DATE: OCT. 06/09 |        |
|                                                             |                                                                                                                                                                                                  | CHECKED:                          |             | DATE:            |        |
| TORONTO, ONTARIO                                            | THESE DRAWINGS AND SPECIFICATIONS ARE THE PROPERTY OF EDAC INC. AND SHALL NOT BE REPRODUCED, OR COPIED OR USED AS THE BASIS FOR THE MANUFACTURE OR SALE OF APPARATUS WITHOUT WRITTEN PERMISSION. | SCALE:                            | NTS         | SHEET :          | 2 OF 3 |
|                                                             |                                                                                                                                                                                                  | DRAWING                           | NUMBER      |                  | ISSUE  |
| YOUR CONNECTION TO QUALITY & SERVICE                        |                                                                                                                                                                                                  | 3                                 | 42 Assembly |                  | 1      |