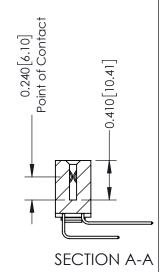

**Mounting Option** 

03-.116 (2.95) I.D. Floating Eyelets

**Contact Detail** 

559-90 Degree Bend (Code 541 Contacts) .100 [2.54] Contact Spacing x .200 [5.08] Row Spacing

342 Assembly

THIS IS A C.A.D. GENERATED DRAWING DO NOT MAKE MANUAL REVISIONS TO MASTER. ISSUE NUMBER

ORIGINAL

1

| 342 / 392 Series Card Edge Connector<br>Contact Bend Detail |                                                                                                                                                                                                  | ACAD REFERENCE NO. 342 ENG MASTER |             |                  |        |
|-------------------------------------------------------------|--------------------------------------------------------------------------------------------------------------------------------------------------------------------------------------------------|-----------------------------------|-------------|------------------|--------|
|                                                             |                                                                                                                                                                                                  | DRAWN:                            | J.LEE       | DATE: OCT. 06/09 |        |
|                                                             |                                                                                                                                                                                                  | CHECKED:                          |             | DATE:            |        |
| TORONTO, ONTARIO                                            | THESE DRAWINGS AND SPECIFICATIONS ARE THE PROPERTY OF EDAC INC. AND SHALL NOT BE REPRODUCED, OR COPIED OR USED AS THE BASIS FOR THE MANUFACTURE OR SALE OF APPARATUS WITHOUT WRITTEN PERMISSION. | SCALE:                            | NTS         | SHEET :          | 2 OF 3 |
|                                                             |                                                                                                                                                                                                  | DRAWING                           | NUMBER      |                  | ISSUE  |
| YOUR CONNECTION TO QUALITY & SERVICE                        |                                                                                                                                                                                                  | 3                                 | 42 Assembly |                  | 1      |