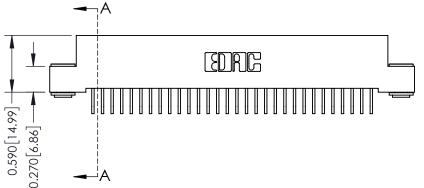

342 Assembly

THIS IS A C.A.D. GENERATED DRAWING DO NOT MAKE MANUAL REVISIONS TO MASTER. ISSUE NUMBER

ORIGINAL

1

| 342 / 392 Series Card Edge Connector<br>Contact Bend Detail |                                                                                                                                                                                                  | ACAD REFERENCE NO. 342 ENG MASTER |             |                  |        |
|-------------------------------------------------------------|--------------------------------------------------------------------------------------------------------------------------------------------------------------------------------------------------|-----------------------------------|-------------|------------------|--------|
|                                                             |                                                                                                                                                                                                  | DRAWN:                            | J.LEE       | DATE: OCT. 06/09 |        |
|                                                             |                                                                                                                                                                                                  | CHECKED:                          |             | DATE:            |        |
| TORONTO, ONTARIO                                            | THESE DRAWINGS AND SPECIFICATIONS ARE THE PROPERTY OF EDAC INC. AND SHALL NOT BE REPRODUCED, OR COPIED OR USED AS THE BASIS FOR THE MANUFACTURE OR SALE OF APPARATUS WITHOUT WRITTEN PERMISSION. | SCALE:                            | NTS         | SHEET :          | 2 OF 3 |
|                                                             |                                                                                                                                                                                                  | DRAWING                           | NUMBER      |                  | ISSUE  |
| YOUR CONNECTION TO QUALITY & SERVICE                        |                                                                                                                                                                                                  | 3                                 | 42 Assembly |                  | 1      |