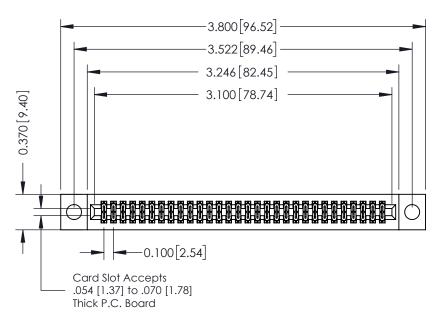

## **See Accompanying Pages for:**

- **Contact Bend Details**
- **Mounting Options**

342 / 392 Card Edge Connector Part Number: 342-060-560-204

YOUR CONNECTION TO QUALITY & SERVICE

CANADA

342 ENG MASTER J.LEE DATE: OCT. 06/09 SHEET 1 OF 3

342 Assembly

THIS IS A C.A.D. GENERATED DRAWING DO NOT MAKE MANUAL REVISIONS TO MASTER. ISSUE NUMBER

ORIGINAL

1

| 342 / 392 Series Card Edge Connector<br>Contact Bend Detail |                                                                                                                                                                                                  | ACAD REFERENCE NO. 342 ENG MASTER |             |                  |        |
|-------------------------------------------------------------|--------------------------------------------------------------------------------------------------------------------------------------------------------------------------------------------------|-----------------------------------|-------------|------------------|--------|
|                                                             |                                                                                                                                                                                                  | DRAWN:                            | J.LEE       | DATE: OCT. 06/09 |        |
|                                                             |                                                                                                                                                                                                  | CHECKED:                          |             | DATE:            |        |
| TORONTO, ONTARIO                                            | THESE DRAWINGS AND SPECIFICATIONS ARE THE PROPERTY OF EDAC INC. AND SHALL NOT BE REPRODUCED, OR COPIED OR USED AS THE BASIS FOR THE MANUFACTURE OR SALE OF APPARATUS WITHOUT WRITTEN PERMISSION. | SCALE:                            | NTS         | SHEET :          | 2 OF 3 |
|                                                             |                                                                                                                                                                                                  | DRAWING                           | NUMBER      |                  | ISSUE  |
| YOUR CONNECTION TO QUALITY & SERVICE                        |                                                                                                                                                                                                  | 3                                 | 42 Assembly |                  | 1      |