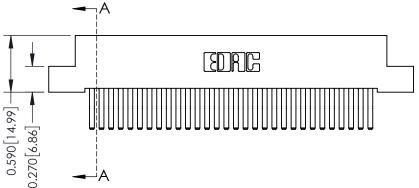

342 Assembly

THIS IS A C.A.D. GENERATED DRAWING DO NOT MAKE MANUAL REVISIONS TO MASTER. ISSUE NUMBER

ORIGINAL

1

| 342 / 392 Series Card Edge Connector<br>Contact Bend Detail |                                                                                                                                                                                                  | ACAD REFERENCE NO. 342 ENG MASTER |             |                  |        |
|-------------------------------------------------------------|--------------------------------------------------------------------------------------------------------------------------------------------------------------------------------------------------|-----------------------------------|-------------|------------------|--------|
|                                                             |                                                                                                                                                                                                  | DRAWN:                            | J.LEE       | DATE: OCT. 06/09 |        |
|                                                             |                                                                                                                                                                                                  | CHECKED:                          |             | DATE:            |        |
| TORONTO, ONTARIO                                            | THESE DRAWINGS AND SPECIFICATIONS ARE THE PROPERTY OF EDAC INC. AND SHALL NOT BE REPRODUCED, OR COPIED OR USED AS THE BASIS FOR THE MANUFACTURE OR SALE OF APPARATUS WITHOUT WRITTEN PERMISSION. | SCALE:                            | NTS         | SHEET :          | 2 OF 3 |
|                                                             |                                                                                                                                                                                                  | DRAWING                           | NUMBER      |                  | ISSUE  |
| YOUR CONNECTION TO QUALITY & SERVICE                        |                                                                                                                                                                                                  | 3                                 | 42 Assembly |                  | 1      |