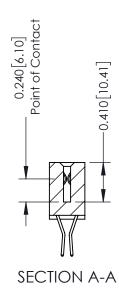

## **Contact Detail**

560-Extender Board Bend (Code 523 Contacts) .100 [2.54] Contact Spacing x .200 [5.08] Row Spacing